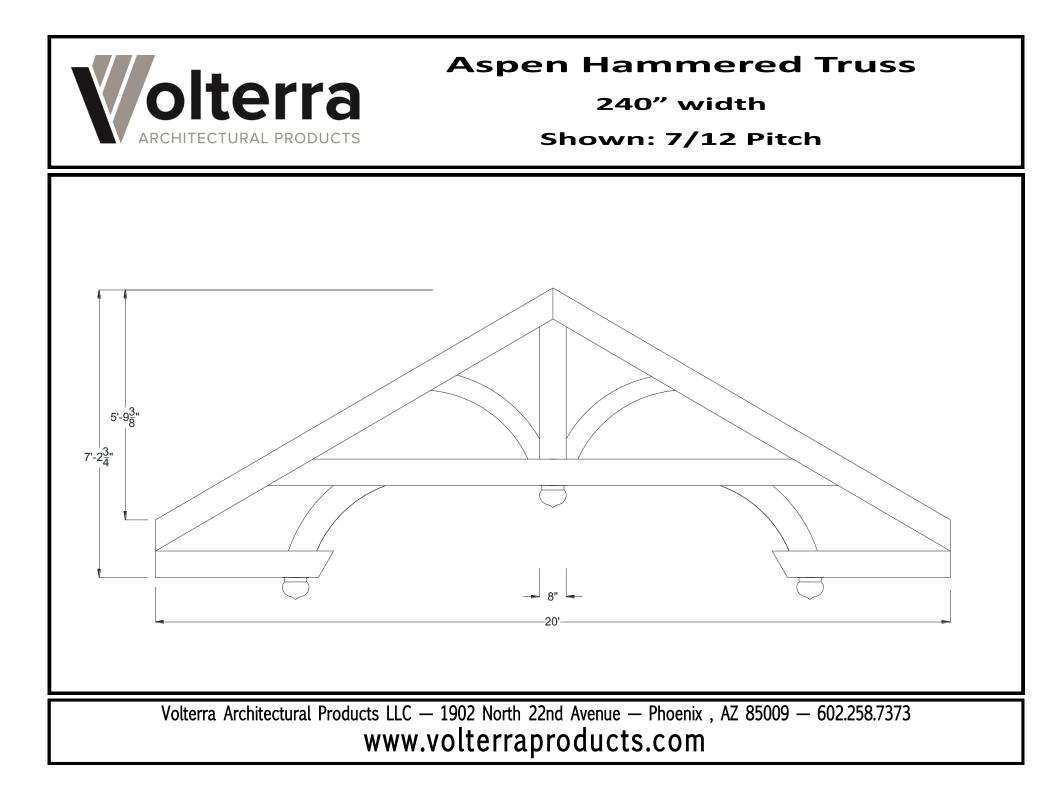

## **Aspen Hammered Truss** olterra 240" Width **Dimension Sheet Specifications** 7/12 Pitch: 8" x 8" A) Rafter/Top Chord: **B)** Bottom/Tie Chord: N/A C) Upper/Tie Chord: 8" x 8" $7'-4\frac{1}{2}"$ D) King Post: 8" x 8" $3'-6\frac{1}{4}"$ $4'-3\frac{5}{8}"$ D E) Queen Post: N/A 5'-11" 4'-11<sup>5</sup> F) Jack Post: N/A Μ А G) Hammer Beam Top: N/A 7'-38" H) Hammer Beam Btm: 8" x 8" I) Collar Brace Upper: N/A С J) Collar Brace Lower: N/A Q K) Hammer Brace: N/A $1'-7\frac{3}{4}''$ L) Wall Post: N/A M) Web 1: 6" x 6" Η N) Web 2: N/A O) Web 3: N/A 4'-5<u>∛</u>' -5'-6∔ P) Flying Buttress: 8" x 8" -10' Q) Newel End: AC Volterra Architectural Products LLC - 1902 North 22nd Avenue - Phoenix , AZ 85009 - 602.258.7373 www.volterraproducts.com