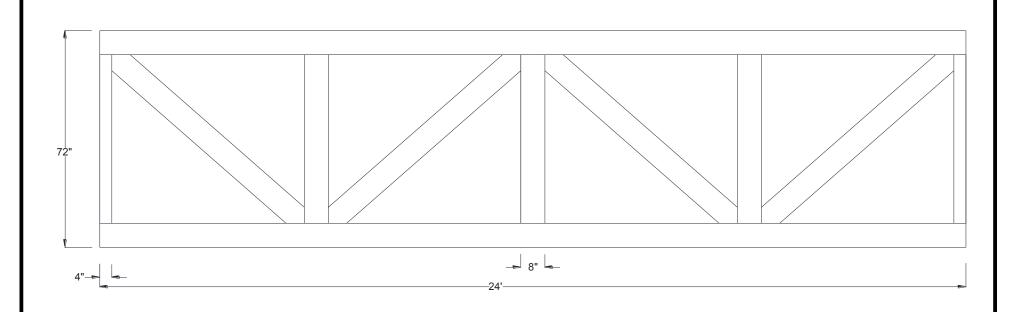

## **Flat Truss**

#### 288" Width

Shown: 72" Height

## **Flat Truss** 288" Width **Dimension Sheet**