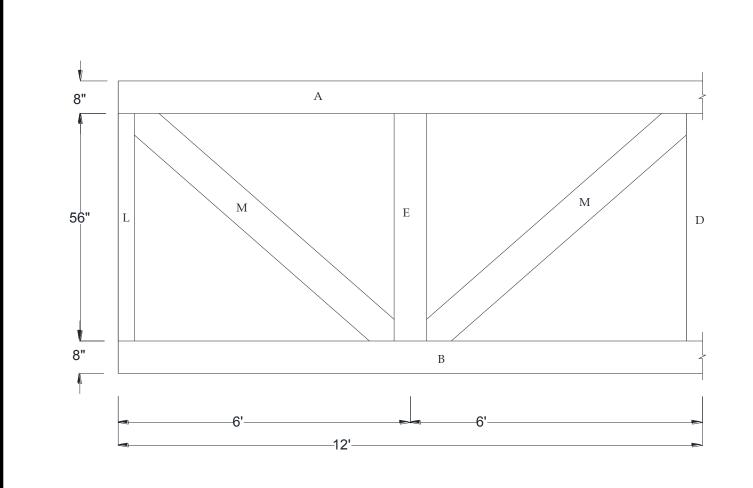

## **Flat Truss** 288" Width **Dimension Sheet**

### **Specifications**

A) Rafter/Top Chord: 8" x 8"

8" x 8" B) Bottom/Tie Chord:

C) Upper/Tie Chord: N/A

D) King Post: 8" x 8"

E) Queen Post: 8" x 8"

F) Jack Post: N/A

G) Hammer Beam Top: N/A

H) Hammer Beam Btm: N/A

I) Collar Brace Upper: N/A

K) Hammer Brace: N/A

L) Wall Post: 8" x 4"

M) Web 1:

J) Collar Brace Lower:

8" x 8"

N) Web 2:

N/A

N/A

O) Web 3:

N/A

P) Flying Buttress:

N/A

Q) Newel End: N/A