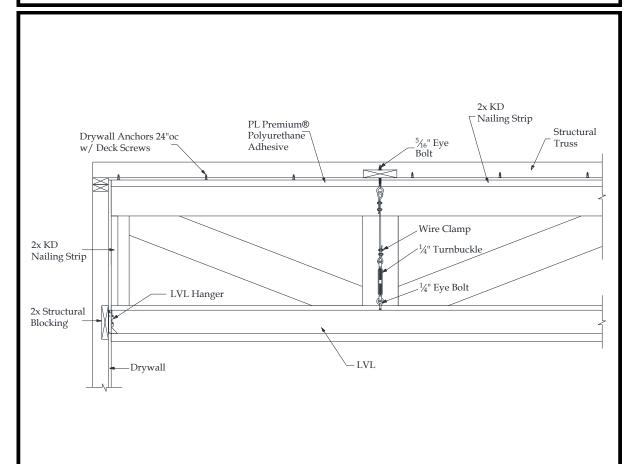

# Flat Truss Recommended Interior Installation Procedures

A: Layout beams and chalk lines to the inside of top chord.

B: Screw in threaded eye bolts into structural blocking at all points. Flat trusses may require cabling through king, queen and jack posts depending on bottom chord height and span of truss.

C: Place KD nailing strip on chalk line and pre-drill ½" holes 24" on center through strip and into drywall. Install drywall anchors into predrilled holes. Apply ½" bead of PI adhesive to top of nailing strip and install using deck screws.

D: Measure, cut and dry fit top chord then pull beam down.

Apply PL adhesive to sides of nailing strips. Install top chord and use trim screws to secure 24" on center.

E: Cut 3"-4" diameter round hole for king/queen/jack post turnbuckles.

F: Measure correct length and cut braided cable and install turnbuckle kits. Stain raw foam on all posts and the loose side. Install all posts and the 4th side.

G: Install LVL Hanger directly to structural blocking. Attach turnbuckles to bottom chord.

H: Add 2X blocking every 24"OC to LVL so bottom chord beam is a tight fit. Dry fit bottom chord before installing. Apply PL adhesive to blocking and install bottom chord. and its 4th side.

I: Measure, cut and dry fit wall post and webbing. Glue and toe screw wall posts and webbing into connecting beams.