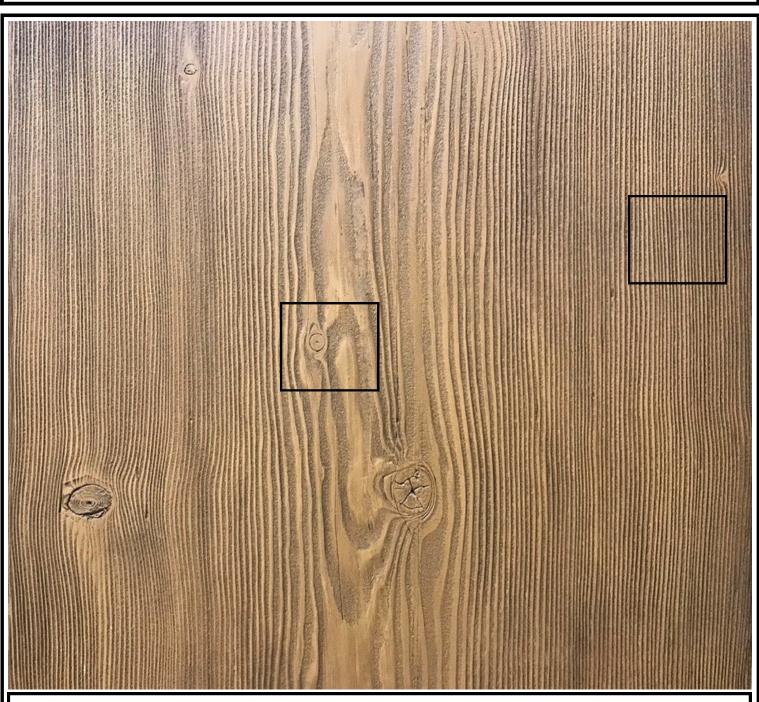

Custom HDF Doug Fir Beams are built using a 1"x30"x240" long sheet (shown partially above) that is cut/mitered to the customers specification (½" increments). Each custom beam is unique just as real beams are. This also applies to HDF Samples that are produced. Each 4"x4" sample is unique. The samples color and texture will vary depending on where the samples were cut from the beam/sheet. Volterra stain/color is a hand applied application and will also vary from part to part and batch to batch.