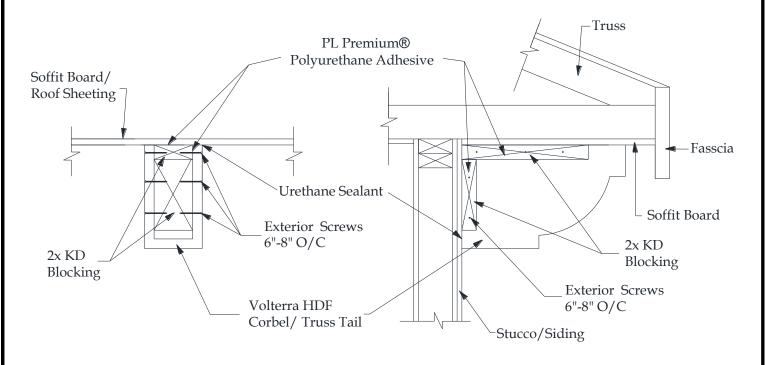

## Installation Recommendation for

## **HDF Corbel/Truss Tail**

Glue & Screw All Blocking and Nailing Strip to Soffit Material and into wall framing through Stucco/Siding

Sectional View Front Sectional View Side

Sept. 2016

HDF Corbel/Truss Tail must be screwed, glued to blocking and blocking must be mechanically fastened to structural members - check local codes before installing HDF Corbels or Truss Tails. Apply Urethane sealant around entire perimeter of Corbel/Truss Tail.