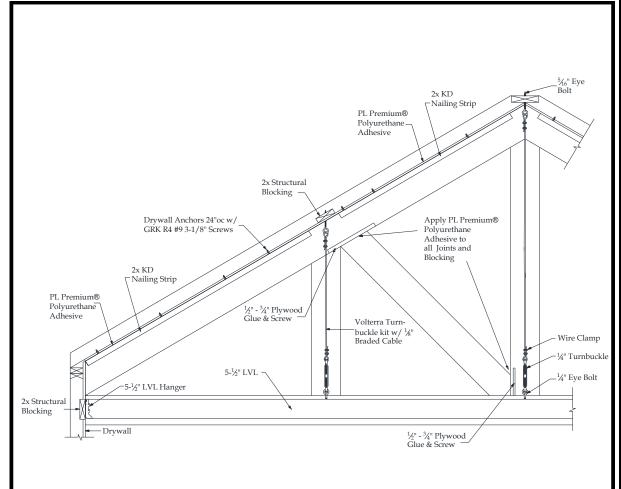

# Sawtooth Truss Recommended Interior Installation Procedures

- A: Layout beams and chalk lines to the inside of rafter beam.
- B: Measure down ridge and screw eye bolts into structural blocking at all points.
- C: Place KD nailing strip on chalk line and pre-drill ½" holes 24" on center through strip and into drywall. Install drywall anchors into predrilled holes. Apply ½" bead of PI adhesive to top of nailing strip and install using deck screws.
- D: Glue and screw ½"-¾" plywood screw plate for web beam install to inside of rafter beam.
- E: Measure, cut and dry fit rafter beam then pull beam down. Apply PL adhesive to sides of nailing strips. Install rafter beam and use finish screws to secure 24" on center.
- F: Cut 3"-4" diameter round hole into the bottom of rafter beam for king/queen posts turnbuckle.
- G: Measure correct length and cut braided cable and install turnbuckle kits and LVL hangers.
- H: Add 2X blocking every 24"OC to LVL so bottom chord beam is a tight fit. Install LVL. Install bottom chord and its 4th side
- I: Glue and screw off ½"-¾" plywood screw plate to inside of king post for connection of web. Stain raw foam on king/ queen posts loose side. Install king/queen posts and their 4th side.
- J: Measure, cut and dry fit web beam. Glue and toe screw in place. Patch holes and touch up HDF if necessary.