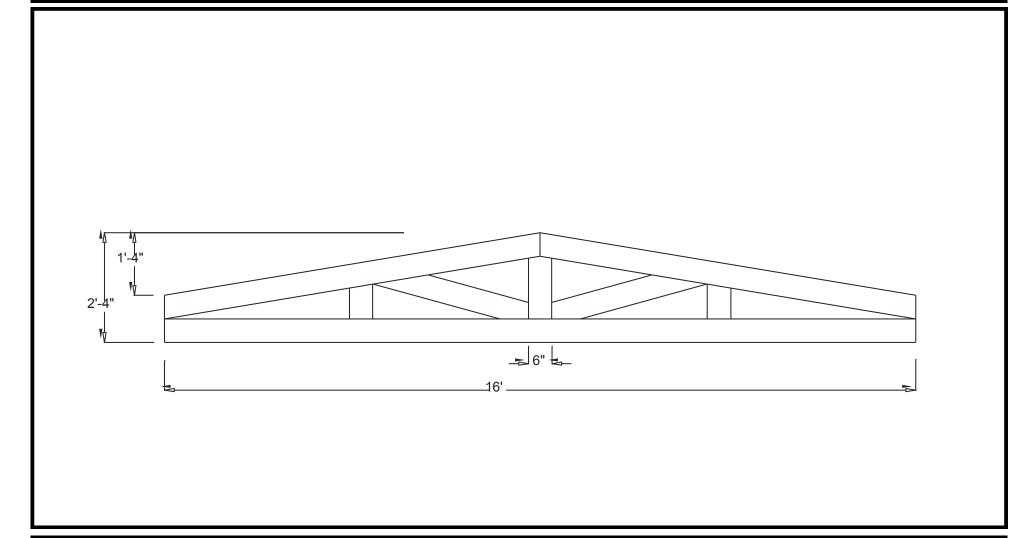

### **Sawtooth Hammered Truss**

192" Width

Shown: 2/12 Pitch

## **Sawtooth Hammered Truss** 192" Width

#### **Specifications**

Pitch: 2/12

6" x 6" A) Rafter/Top Chord:

B) Bottom/Tie Chord: 6"x 6"

C) Upper/Tie Chord: N/A

D) King Post: 6" x 6"

6" x 6" E) Queen Post:

F) Jack Post: N/A

G) Hammer Beam Top: N/A

H) Hammer Beam Btm: N/A

N/A

N/A

I) Collar Brace Upper:

J) Collar Brace Lower:

K) Hammer Brace: N/A

L) Wall Post: N/A

M) Web 1: 6" x 6"

N) Web 2: N/A

O) Web 3: N/A

P) Flying Buttress: N/A

Q) Newel End: N/A