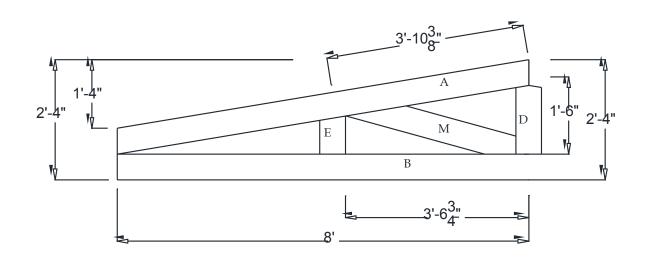

#### **Dimension Sheet**

#### **Specifications**

Pitch: 2/12

6" x 6" A) Rafter/Top Chord:

B) Bottom/Tie Chord: 6"x 6"

C) Upper/Tie Chord: N/A

D) King Post: 6" x 6"

6" x 6" E) Queen Post:

F) Jack Post: N/A

G) Hammer Beam Top: N/A

H) Hammer Beam Btm: N/A

N/A

N/A

I) Collar Brace Upper:

J) Collar Brace Lower:

K) Hammer Brace: N/A

L) Wall Post: N/A

M) Web 1: 6" x 6"

N) Web 2: N/A

O) Web 3: N/A

P) Flying Buttress: N/A

Q) Newel End: N/A