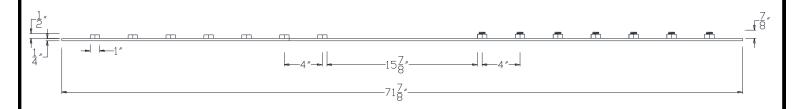

## **SIDE VIEW**

NOTE: PRODUCT COMES LONG - INSTALLER "TRIMS TO FIT"

Category: Beam Accessories ● Texture: Black Iron ● Product: Volterra Flex ● Tolerance: +/- ½"