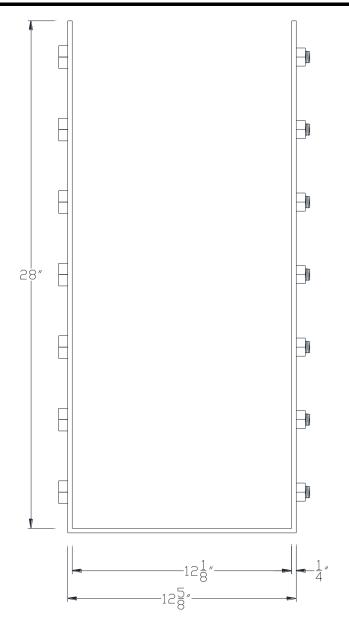

## VXBSDB1228

**FRONT VIEW** 

NOTE: PRODUCT COMES LONG - INSTALLER "TRIMS TO FIT"

Category: Beam Accessories ● Texture: Black Iron ● Product: Volterra Flex ● Tolerance: +/- ¼"