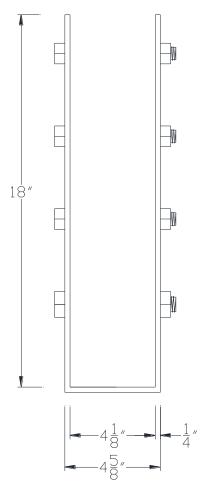

FRONT VIEW

NOTE: PRODUCT COMES LONG - INSTALLER "TRIMS TO FIT"

Category: Beam Accessories • Texture: Black Iron • Product: Volterra Flex • Tolerance: +/- 1/4"

Volterra Architectural Products LLC -1902 North 22nd Avenue - Phoenix, AZ 85009 www.volterraproducts.com