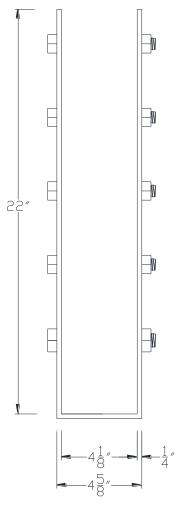

## VXBSDB0422

**FRONT VIEW** 

NOTE: PRODUCT COMES LONG - INSTALLER "TRIMS TO FIT"

Category: Beam Accessories ● Texture: Black Iron ● Product: Volterra Flex ● Tolerance: +/- ¼"

Volterra Architectural Products LLC -1902 North 22nd Avenue - Phoenix, AZ 85009

www.volterraproducts.com

THIS DOCUMENT IS THE PROPERTY OF VOLTERRA ARCHITECTURAL PRODUCTS LLC AND IS NOT TO BE COPIED IN ANY FORM WITHOUT WRITTEN PERSMISSION FROM VOLTERRA