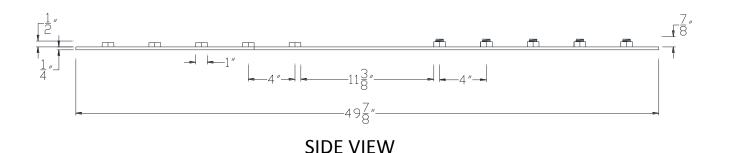

## VXBSDB0422

**TOP VIEW** 

NOTE: PRODUCT COMES LONG - INSTALLER "TRIMS TO FIT"

Category: Beam Accessories ● Texture: Black Iron ● Product: Volterra Flex ● Tolerance: +/- ½"