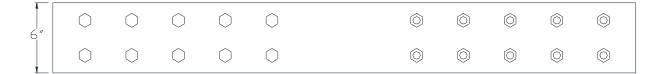

## VXBSDB0422

**TOP VIEW** 

NOTE: PRODUCT COMES LONG - INSTALLER "TRIMS TO FIT"

Category: Beam Accessories ● Texture: Black Iron ● Product: Volterra Flex ● Tolerance: +/- ½"