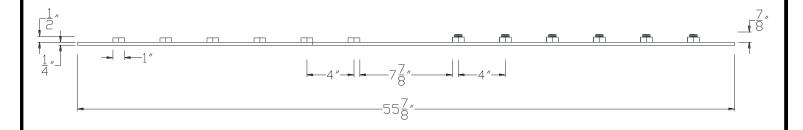

## SIDE VIEW

NOTE: PRODUCT COMES LONG - INSTALLER "TRIMS TO FIT"

Category: Beam Accessories ● Texture: Black Iron ● Product: Volterra Flex ● Tolerance: +/- ¼"