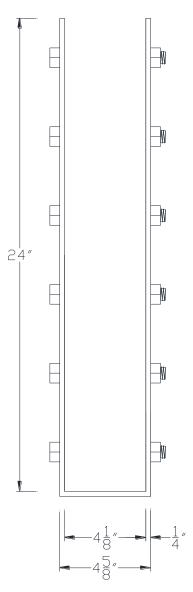

## VXBSDB0424

**FRONT VIEW** 

NOTE: PRODUCT COMES LONG - INSTALLER "TRIMS TO FIT"

Category: Beam Accessories ● Texture: Black Iron ● Product: Volterra Flex ● Tolerance: +/- ¼"

Volterra Architectural Products LLC -1902 North 22nd Avenue - Phoenix, AZ 85009