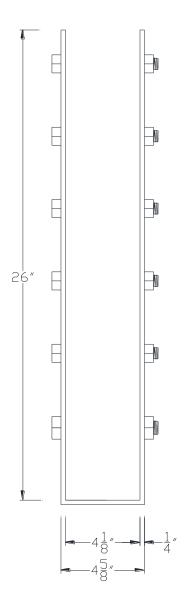

## VXBSDB0426

**FRONT VIEW** 

NOTE: PRODUCT COMES LONG - INSTALLER "TRIMS TO FIT"

Category: Beam Accessories ● Texture: Black Iron ● Product: Volterra Flex ● Tolerance: +/- ¼"

Volterra Architectural Products LLC -1902 North 22nd Avenue - Phoenix, AZ 85009