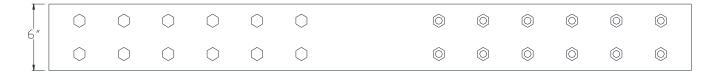

## **TOP VIEW**

**SIDE VIEW** 

NOTE: PRODUCT COMES LONG - INSTALLER "TRIMS TO FIT"

Category: Beam Accessories ● Texture: Black Iron ● Product: Volterra Flex ● Tolerance: +/- ¼"