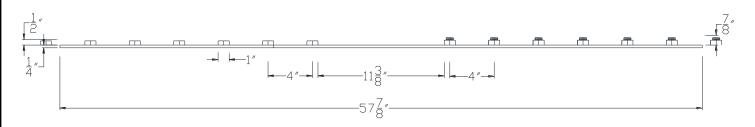

## **TOP VIEW**

**SIDE VIEW** 

NOTE: PRODUCT COMES LONG - INSTALLER "TRIMS TO FIT"

Category: Beam Accessories ● Texture: Black Iron ● Product: Volterra Flex ● Tolerance: +/- ¼"