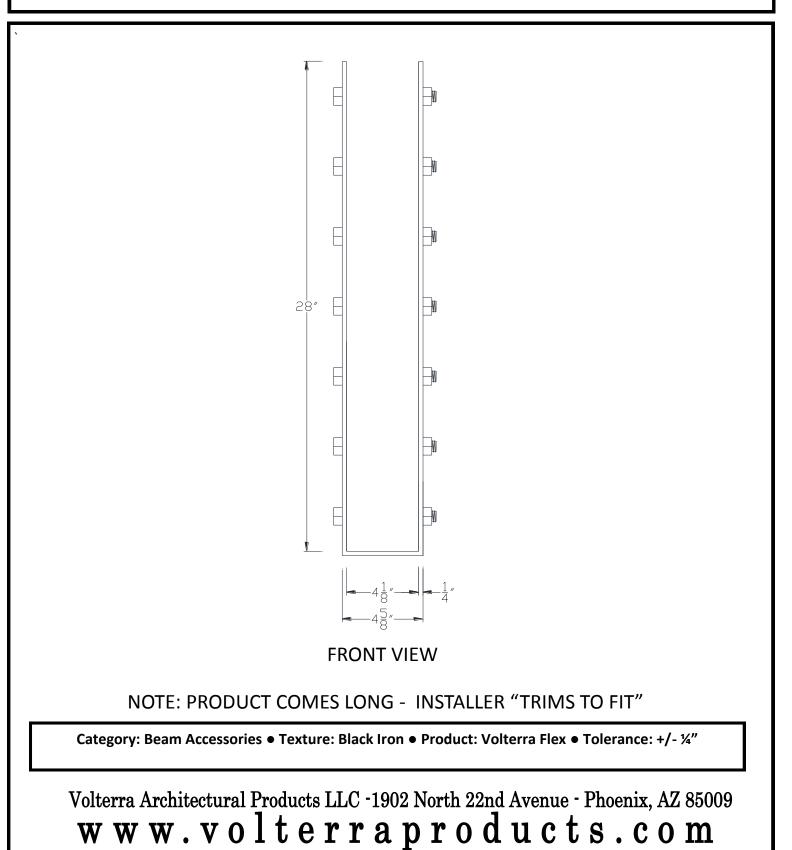

**VXBSDB0428** 

THIS DOCUMENT IS THE PROPERTY OF VOLTERRA ARCHITECTURAL PRODUCTS LLC AND IS NOT TO BE COPIED IN ANY FORM WITHOUT WRITTEN PERSMISSION FROM VOLTERRA

|     | 0                                                   |            | $\bigcirc$ | 0      | $\bigcirc$ | 0          | 0          |                                       |         |         |            |         |          |         | <u></u> |                |
|-----|-----------------------------------------------------|------------|------------|--------|------------|------------|------------|---------------------------------------|---------|---------|------------|---------|----------|---------|---------|----------------|
| 6″  |                                                     | $\bigcirc$ | $\bigcirc$ |        | $\bigcirc$ | $\bigcirc$ | $\bigcirc$ |                                       | Ô       | Ô       | Ô          | Ô       | Ô        | Ô       | Ô       |                |
| 12" |                                                     |            |            |        |            |            | TOP        | VIEW                                  |         |         | - <b>-</b> |         | <b>—</b> |         |         | <sup>7</sup> ″ |
|     |                                                     | -1 "       |            |        |            |            | 4″         | 7 <sup>7</sup> ″<br>63 <sup>7</sup> ″ |         | 1″—     |            |         |          |         |         | f              |
|     | SIDE VIEW                                           |            |            |        |            |            |            |                                       |         |         |            |         |          |         |         |                |
|     | NOTE: PRODUCT COMES LONG - INSTALLER "TRIMS TO FIT" |            |            |        |            |            |            |                                       |         |         |            |         |          |         |         |                |
|     | Categ                                               | ory: Be    | eam Ac     | cessor | ties ● T   | [exture    | e: Blac    | k Iron •                              | , Produ | ct: Vol | terra F    | lex ● ٦ | olerar   | nce: +/ | - ¼″    |                |
|     | Volte                                               | rra Aı     | rchite     | ctura] | l Proc     |            |            | -1902                                 |         | 22nd    | Aven       | ue - ]  | Phoen    | ix, A'  | Z 8500  | <b>1</b><br>)9 |