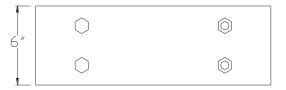

## VXBSDB0604

## **TOP VIEW**

NOTE: PRODUCT COMES LONG - INSTALLER "TRIMS TO FIT"

Category: Beam Accessories ● Texture: Black Iron ● Product: Volterra Flex ● Tolerance: +/- ¼"

THIS DOCUMENT IS THE PROPERTY OF VOLTERRA ARCHITECTURAL PRODUCTS LLC AND IS NOT TO BE COPIED IN ANY FORM WITHOUT WRITTEN PERSMISSION FROM VOLTERRA