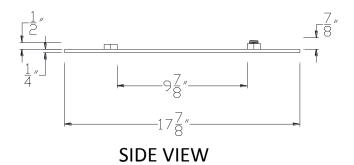

## **TOP VIEW**

NOTE: PRODUCT COMES LONG - INSTALLER "TRIMS TO FIT"

Category: Beam Accessories ● Texture: Black Iron ● Product: Volterra Flex ● Tolerance: +/- ¼"

THIS DOCUMENT IS THE PROPERTY OF VOLTERRA ARCHITECTURAL PRODUCTS LLC AND IS NOT TO BE COPIED IN ANY FORM WITHOUT WRITTEN PERSMISSION FROM VOLTERRA