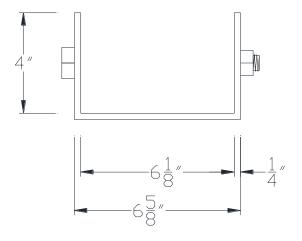

## **VXBSDB0604**

**FRONT VIEW** 

NOTE: PRODUCT COMES LONG - INSTALLER "TRIMS TO FIT"

Category: Beam Accessories ● Texture: Black Iron ● Product: Volterra Flex ● Tolerance: +/- ¼"

Volterra Architectural Products LLC -1902 North 22nd Avenue - Phoenix, AZ 85009

www.volterraproducts.com

THIS DOCUMENT IS THE PROPERTY OF VOLTERRA ARCHITECTURAL PRODUCTS LLC AND IS NOT TO BE COPIED IN ANY FORM WITHOUT WRITTEN PERSMISSION FROM VOLTERRA