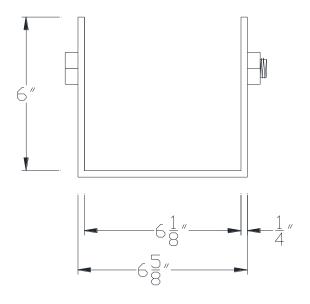

## VXBSDB0606

**FRONT VIEW** 

NOTE: PRODUCT COMES LONG - INSTALLER "TRIMS TO FIT"

Category: Beam Accessories ● Texture: Black Iron ● Product: Volterra Flex ● Tolerance: +/- ¼"

Volterra Architectural Products LLC -1902 North 22nd Avenue - Phoenix, AZ 85009