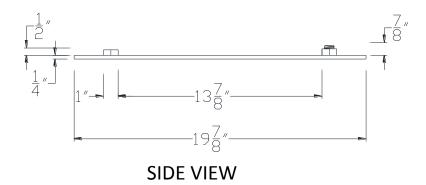

## **TOP VIEW**

NOTE: PRODUCT COMES LONG - INSTALLER "TRIMS TO FIT"

Category: Beam Accessories ● Texture: Black Iron ● Product: Volterra Flex ● Tolerance: +/- ¼"

Volterra Architectural Products LLC -1902 North 22nd Avenue - Phoenix, AZ 85009 www.volterraproducts.com