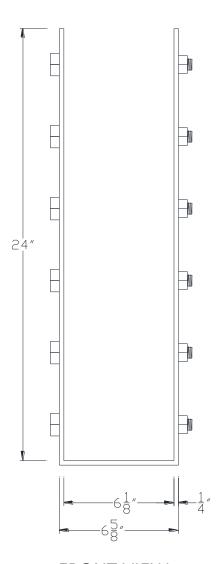

## VXBSDB0624

**FRONT VIEW** 

NOTE: PRODUCT COMES LONG - INSTALLER "TRIMS TO FIT"

Category: Beam Accessories ● Texture: Black Iron ● Product: Volterra Flex ● Tolerance: +/- ¼"

Volterra Architectural Products LLC -1902 North 22nd Avenue - Phoenix, AZ 85009