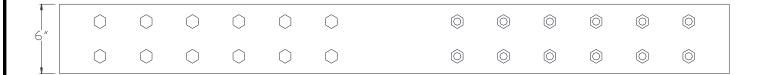

## **TOP VIEW**

SIDE VIEW

NOTE: PRODUCT COMES LONG - INSTALLER "TRIMS TO FIT"

Category: Beam Accessories ● Texture: Black Iron ● Product: Volterra Flex ● Tolerance: +/- ¼"

THIS DOCUMENT IS THE PROPERTY OF VOLTERRA ARCHITECTURAL PRODUCTS LLC AND IS NOT TO BE COPIED IN ANY FORM WITHOUT WRITTEN PERSMISSION FROM VOLTERRA