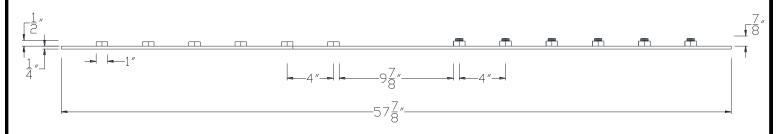

## **TOP VIEW**

SIDE VIEW

NOTE: PRODUCT COMES LONG - INSTALLER "TRIMS TO FIT"

Category: Beam Accessories ● Texture: Black Iron ● Product: Volterra Flex ● Tolerance: +/- ¼"

THIS DOCUMENT IS THE PROPERTY OF VOLTERRA ARCHITECTURAL PRODUCTS LLC AND IS NOT TO BE COPIED IN ANY FORM WITHOUT WRITTEN PERSMISSION FROM VOLTERRA