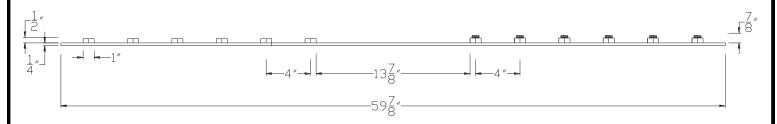

## **TOP VIEW**

SIDE VIEW

NOTE: PRODUCT COMES LONG - INSTALLER "TRIMS TO FIT"

Category: Beam Accessories ● Texture: Black Iron ● Product: Volterra Flex ● Tolerance: +/- ¼"

THIS DOCUMENT IS THE PROPERTY OF VOLTERRA ARCHITECTURAL PRODUCTS LLC AND IS NOT TO BE COPIED IN ANY FORM WITHOUT WRITTEN PERSMISSION FROM VOLTERRA