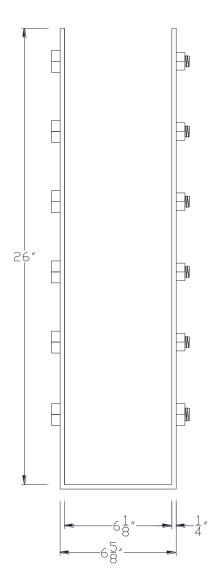

## VXBSDB0626

**FRONT VIEW** 

NOTE: PRODUCT COMES LONG - INSTALLER "TRIMS TO FIT"

Category: Beam Accessories ● Texture: Black Iron ● Product: Volterra Flex ● Tolerance: +/- ¼"

Volterra Architectural Products LLC -1902 North 22nd Avenue - Phoenix, AZ 85009