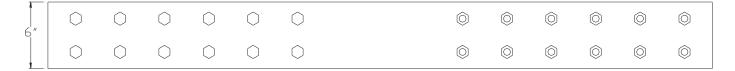

## VXBSDB0626

## **TOP VIEW**

SIDE VIEW

NOTE: PRODUCT COMES LONG - INSTALLER "TRIMS TO FIT"

Category: Beam Accessories ● Texture: Black Iron ● Product: Volterra Flex ● Tolerance: +/- ¼"

THIS DOCUMENT IS THE PROPERTY OF VOLTERRA ARCHITECTURAL PRODUCTS LLC AND IS NOT TO BE COPIED IN ANY FORM WITHOUT WRITTEN PERSMISSION FROM VOLTERRA