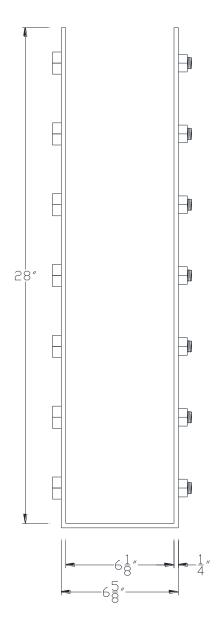

## VXBSDB0628

**FRONT VIEW** 

NOTE: PRODUCT COMES LONG - INSTALLER "TRIMS TO FIT"

Category: Beam Accessories ● Texture: Black Iron ● Product: Volterra Flex ● Tolerance: +/- ¼"

THIS DOCUMENT IS THE PROPERTY OF VOLTERRA ARCHITECTURAL PRODUCTS LLC AND IS NOT TO BE COPIED IN ANY FORM WITHOUT WRITTEN PERSMISSION FROM VOLTERRA

## VXBSDB0628