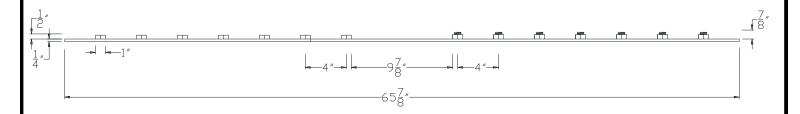

## SIDE VIEW

NOTE: PRODUCT COMES LONG - INSTALLER "TRIMS TO FIT"

Category: Beam Accessories ● Texture: Black Iron ● Product: Volterra Flex ● Tolerance: +/- ¼"

THIS DOCUMENT IS THE PROPERTY OF VOLTERRA ARCHITECTURAL PRODUCTS LLC AND IS NOT TO BE COPIED IN ANY FORM WITHOUT WRITTEN PERSMISSION FROM VOLTERRA