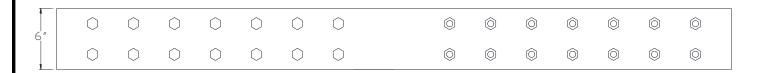

## VXBSDB0628



**FRONT VIEW** 

NOTE: PRODUCT COMES LONG - INSTALLER "TRIMS TO FIT"

Category: Beam Accessories ● Texture: Black Iron ● Product: Volterra Flex ● Tolerance: +/- ¼"

THIS DOCUMENT IS THE PROPERTY OF VOLTERRA ARCHITECTURAL PRODUCTS LLC AND IS NOT TO BE COPIED IN ANY FORM WITHOUT WRITTEN PERSMISSION FROM VOLTERRA



## VXBSDB0628



## **TOP VIEW**



## SIDE VIEW

NOTE: PRODUCT COMES LONG - INSTALLER "TRIMS TO FIT"

Category: Beam Accessories ● Texture: Black Iron ● Product: Volterra Flex ● Tolerance: +/- ¼"

THIS DOCUMENT IS THE PROPERTY OF VOLTERRA ARCHITECTURAL PRODUCTS LLC AND IS NOT TO BE COPIED IN ANY FORM WITHOUT WRITTEN PERSMISSION FROM VOLTERRA