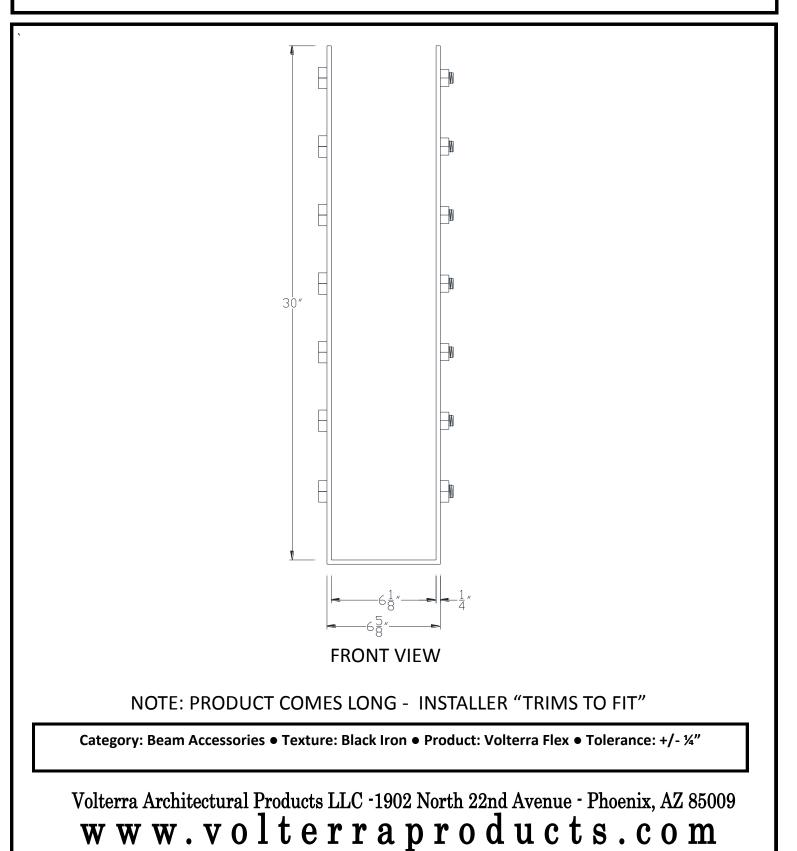

/XBSDB0630

THIS DOCUMENT IS THE PROPERTY OF VOLTERRA ARCHITECTURAL PRODUCTS LLC AND IS NOT TO BE COPIED IN ANY FORM WITHOUT WRITTEN PERSMISSION FROM VOLTERRA

| Ô     | <u> </u> | 0 | 0 | 0 | 0    | 0                                   |   | <u></u>    | © | © | © |          |      |
|-------|----------|---|---|---|------|-------------------------------------|---|------------|---|---|---|----------|------|
|       | Õ        | Õ | Ó | Õ | Õ    | $\sim$                              | Ô | Ô          | Ô | Ô | Ô | Ô        | Ô    |
|       | -1″      |   |   |   | <br> |                                     |   | 4″ <b></b> |   |   |   | <u> </u> |      |
| Categ |          |   |   |   |      | IES LONG - II<br>re: Black Iron • I |   |            |   |   |   |          | 1/4" |