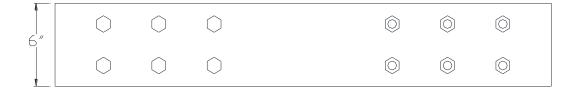

## **TOP VIEW**

NOTE: PRODUCT COMES LONG - INSTALLER "TRIMS TO FIT"

Category: Beam Accessories ● Texture: Black Iron ● Product: Volterra Flex ● Tolerance: +/- ¼"

THIS DOCUMENT IS THE PROPERTY OF VOLTERRA ARCHITECTURAL PRODUCTS LLC AND IS NOT TO BE COPIED IN ANY FORM WITHOUT WRITTEN PERSMISSION FROM VOLTERRA