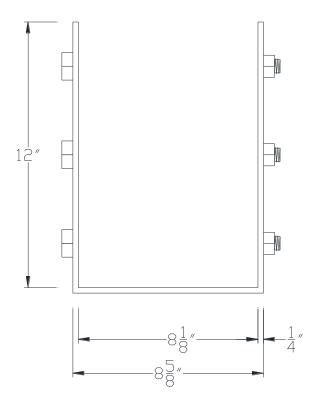

## VXBSDB0812

**FRONT VIEW** 

NOTE: PRODUCT COMES LONG - INSTALLER "TRIMS TO FIT"

Category: Beam Accessories ● Texture: Black Iron ● Product: Volterra Flex ● Tolerance: +/- ¼"

THIS DOCUMENT IS THE PROPERTY OF VOLTERRA ARCHITECTURAL PRODUCTS LLC AND IS NOT TO BE COPIED IN ANY FORM WITHOUT WRITTEN PERSMISSION FROM VOLTERRA