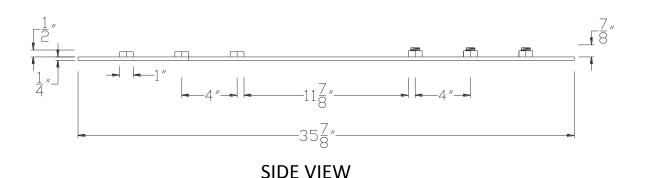

## **TOP VIEW**

NOTE: PRODUCT COMES LONG - INSTALLER "TRIMS TO FIT"

Category: Beam Accessories ● Texture: Black Iron ● Product: Volterra Flex ● Tolerance: +/- ¼"

THIS DOCUMENT IS THE PROPERTY OF VOLTERRA ARCHITECTURAL PRODUCTS LLC AND IS NOT TO BE COPIED IN ANY FORM WITHOUT WRITTEN PERSMISSION FROM VOLTERRA