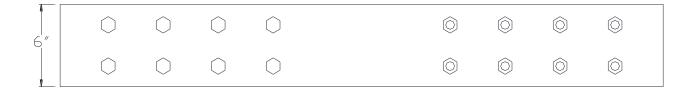

## **TOP VIEW**

NOTE: PRODUCT COMES LONG - INSTALLER "TRIMS TO FIT"

Category: Beam Accessories ● Texture: Black Iron ● Product: Volterra Flex ● Tolerance: +/- ¼"

IHIS DOCUMENT IS THE PROPERTY OF VOLTERRA ARCHITECTURAL PRODUCTS LLC AND IS NOT TO BE COPIED IN ANY FORM WITHOUT WRITTEN PERSMISSION FROM VOLTERRA