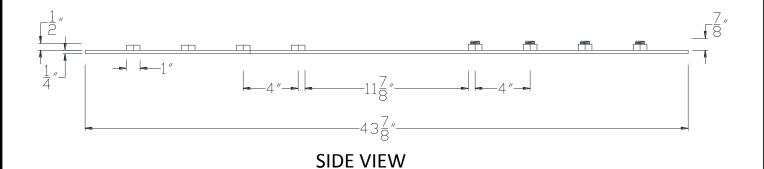

## **TOP VIEW**

NOTE: PRODUCT COMES LONG - INSTALLER "TRIMS TO FIT"

Category: Beam Accessories ● Texture: Black Iron ● Product: Volterra Flex ● Tolerance: +/- ¼"

IHIS DOCUMENT IS THE PROPERTY OF VOLTERRA ARCHITECTURAL PRODUCTS LLC AND IS NOT TO BE COPIED IN ANY FORM WITHOUT WRITTEN PERSMISSION FROM VOLTERRA