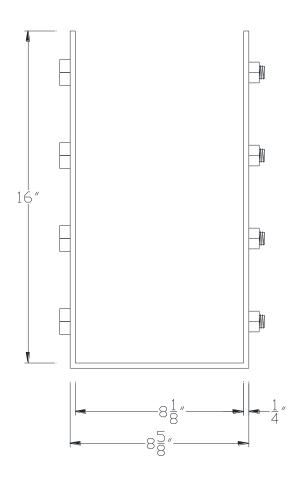

## VXBSDB0816

**FRONT VIEW** 

NOTE: PRODUCT COMES LONG - INSTALLER "TRIMS TO FIT"

Category: Beam Accessories ● Texture: Black Iron ● Product: Volterra Flex ● Tolerance: +/- ¼"

Volterra Architectural Products LLC -1902 North 22nd Avenue - Phoenix, AZ 85009