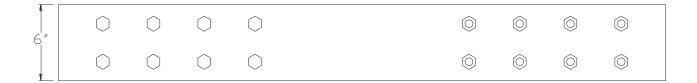

## **TOP VIEW**

NOTE: PRODUCT COMES LONG - INSTALLER "TRIMS TO FIT"

Category: Beam Accessories ● Texture: Black Iron ● Product: Volterra Flex ● Tolerance: +/- ½"

IHIS DOCUMENT IS THE PROPERTY OF VOLTERRA ARCHITECTURAL PRODUCTS LLC AND IS NOT TO BE COPIED IN ANY FORM WITHOUT WRITTEN PERSMISSION FROM VOLTERRA