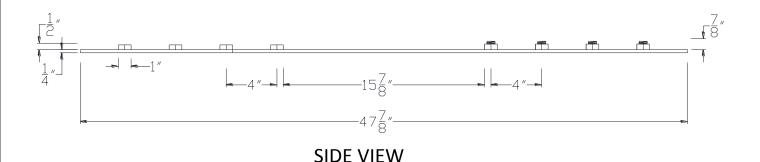

## **TOP VIEW**

NOTE: PRODUCT COMES LONG - INSTALLER "TRIMS TO FIT"

Category: Beam Accessories ● Texture: Black Iron ● Product: Volterra Flex ● Tolerance: +/- ½"

IHIS DOCUMENT IS THE PROPERTY OF VOLTERRA ARCHITECTURAL PRODUCTS LLC AND IS NOT TO BE COPIED IN ANY FORM WITHOUT WRITTEN PERSMISSION FROM VOLTERRA