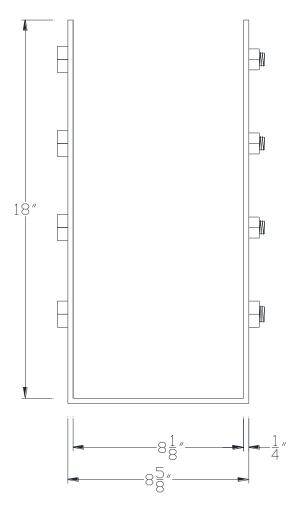

## VXBSDB0818

**FRONT VIEW** 

NOTE: PRODUCT COMES LONG - INSTALLER "TRIMS TO FIT"

Category: Beam Accessories ● Texture: Black Iron ● Product: Volterra Flex ● Tolerance: +/- ¼"

Volterra Architectural Products LLC -1902 North 22nd Avenue - Phoenix, AZ 85009