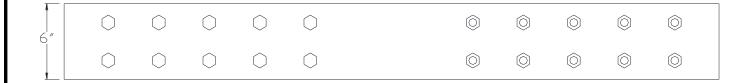

## VXBSDB0820

## **TOP VIEW**

SIDE VIEW

NOTE: PRODUCT COMES LONG - INSTALLER "TRIMS TO FIT"

Category: Beam Accessories ● Texture: Black Iron ● Product: Volterra Flex ● Tolerance: +/- ½"

IHIS DOCUMENT IS THE PROPERTY OF VOLTERRA ARCHITECTURAL PRODUCTS LLC AND IS NOT TO BE COPIED IN ANY FORM WITHOUT WRITTEN PERSMISSION FROM VOLTERRA