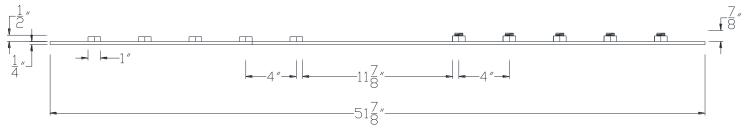

## VXBSDB0820

## **TOP VIEW**

SIDE VIEW

NOTE: PRODUCT COMES LONG - INSTALLER "TRIMS TO FIT"

Category: Beam Accessories ● Texture: Black Iron ● Product: Volterra Flex ● Tolerance: +/- ½"

IHIS DOCUMENT IS THE PROPERTY OF VOLTERRA ARCHITECTURAL PRODUCTS LLC AND IS NOT TO BE COPIED IN ANY FORM WITHOUT WRITTEN PERSMISSION FROM VOLTERRA