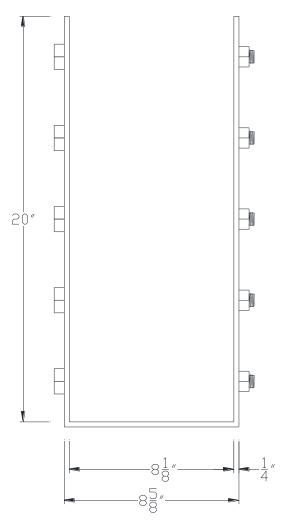

## VXBSDB0820

**FRONT VIEW** 

NOTE: PRODUCT COMES LONG - INSTALLER "TRIMS TO FIT"

Category: Beam Accessories ● Texture: Black Iron ● Product: Volterra Flex ● Tolerance: +/- ¼"

Volterra Architectural Products LLC -1902 North 22nd Avenue - Phoenix, AZ 85009

www.volterraproducts.com

THIS DOCUMENT IS THE PROPERTY OF VOLTERRA ARCHITECTURAL PRODUCTS LLC AND IS NOT TO BE COPIED IN ANY FORM WITHOUT WRITTEN PERSMISSION FROM VOLTERRA