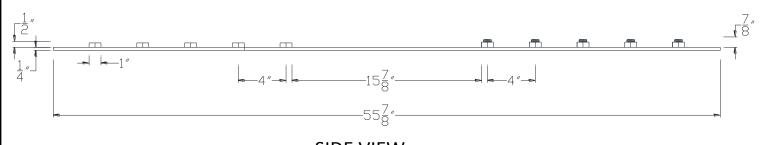

## **TOP VIEW**

SIDE VIEW

NOTE: PRODUCT COMES LONG - INSTALLER "TRIMS TO FIT"

Category: Beam Accessories ● Texture: Black Iron ● Product: Volterra Flex ● Tolerance: +/- ¼"

IHIS DOCUMENT IS THE PROPERTY OF VOLTERRA ARCHITECTURAL PRODUCTS LLC AND IS NOT TO BE COPIED IN ANY FORM WITHOUT WRITTEN PERSMISSION FROM VOLTERRA