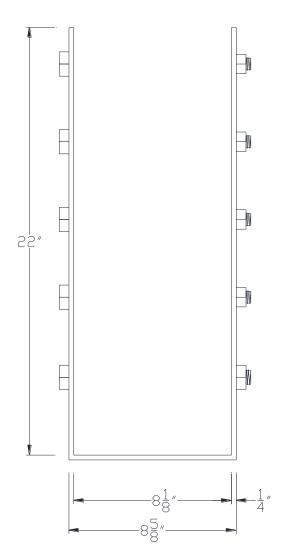

## **VXBSDB0822**

**FRONT VIEW** 

NOTE: PRODUCT COMES LONG - INSTALLER "TRIMS TO FIT"

Category: Beam Accessories ● Texture: Black Iron ● Product: Volterra Flex ● Tolerance: +/- ¼"

Volterra Architectural Products LLC -1902 North 22nd Avenue - Phoenix, AZ 85009