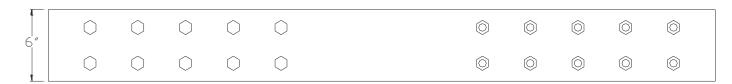

## **TOP VIEW**

SIDE VIEW

NOTE: PRODUCT COMES LONG - INSTALLER "TRIMS TO FIT"

Category: Beam Accessories ● Texture: Black Iron ● Product: Volterra Flex ● Tolerance: +/- ¼"

IHIS DOCUMENT IS THE PROPERTY OF VOLTERRA ARCHITECTURAL PRODUCTS LLC AND IS NOT TO BE COPIED IN ANY FORM WITHOUT WRITTEN PERSMISSION FROM VOLTERRA