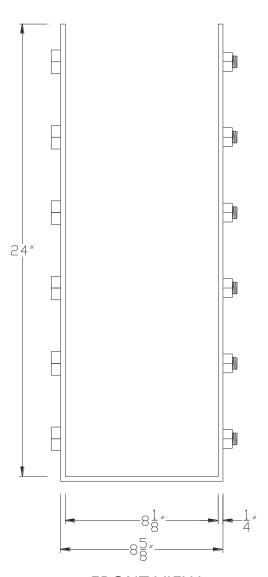

## VXBSDB0824

**FRONT VIEW** 

NOTE: PRODUCT COMES LONG - INSTALLER "TRIMS TO FIT"

Category: Beam Accessories ● Texture: Black Iron ● Product: Volterra Flex ● Tolerance: +/- ¼"

Volterra Architectural Products LLC -1902 North 22nd Avenue - Phoenix, AZ 85009