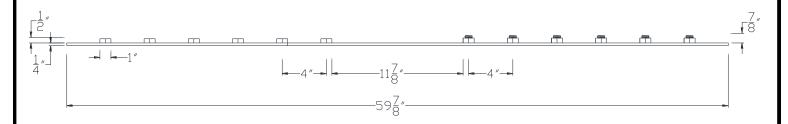

## VXBSDB0824

**TOP VIEW** 

SIDE VIEW

NOTE: PRODUCT COMES LONG - INSTALLER "TRIMS TO FIT"

Category: Beam Accessories ● Texture: Black Iron ● Product: Volterra Flex ● Tolerance: +/- ¼"

IHIS DOCUMENT IS THE PROPERTY OF VOLTERRA ARCHITECTURAL PRODUCTS LLC AND IS NOT TO BE COPIED IN ANY FORM WITHOUT WRITTEN PERSMISSION FROM VOLTERRA