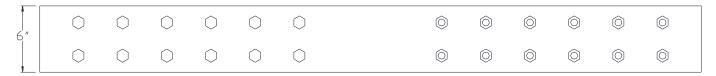

## VXBSDB0824

**TOP VIEW** 

SIDE VIEW

NOTE: PRODUCT COMES LONG - INSTALLER "TRIMS TO FIT"

Category: Beam Accessories ● Texture: Black Iron ● Product: Volterra Flex ● Tolerance: +/- ¼"

IHIS DOCUMENT IS THE PROPERTY OF VOLTERRA ARCHITECTURAL PRODUCTS LLC AND IS NOT TO BE COPIED IN ANY FORM WITHOUT WRITTEN PERSMISSION FROM VOLTERRA