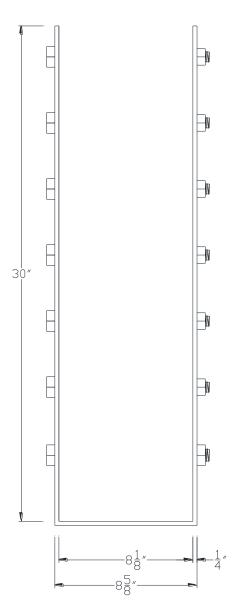

## VXBSDB0830

**FRONT VIEW** 

NOTE: PRODUCT COMES LONG - INSTALLER "TRIMS TO FIT"

Category: Beam Accessories ● Texture: Black Iron ● Product: Volterra Flex ● Tolerance: +/- ¼"

Volterra Architectural Products LLC -1902 North 22nd Avenue - Phoenix, AZ 85009

www.volterraproducts.com

THIS DOCUMENT IS THE PROPERTY OF VOLTERRA ARCHITECTURAL PRODUCTS LLC AND IS NOT TO BE COPIED IN ANY FORM WITHOUT WRITTEN PERSMISSION FROM VOLTERRA