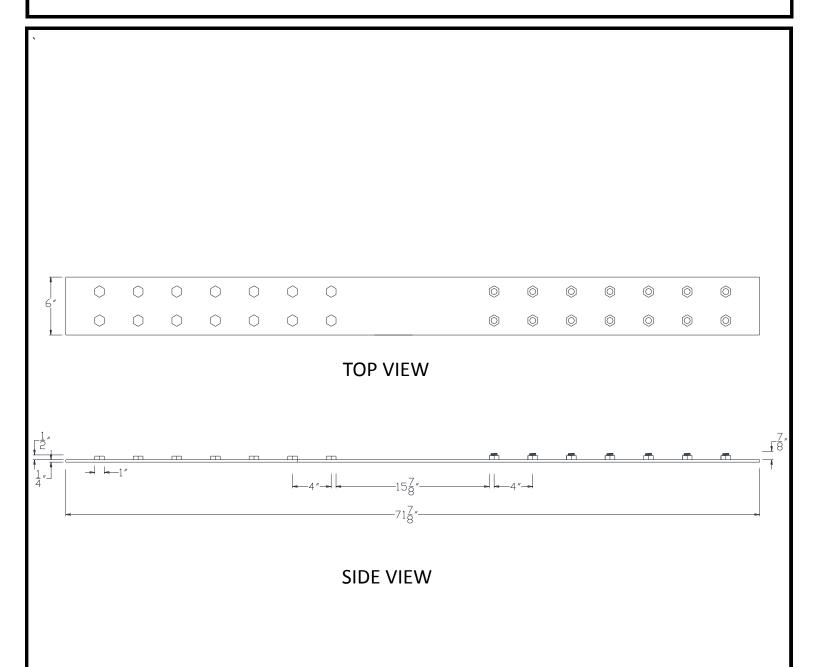

## VXBSDB0830

NOTE: PRODUCT COMES LONG - INSTALLER "TRIMS TO FIT"

Category: Beam Accessories ● Texture: Black Iron ● Product: Volterra Flex ● Tolerance: +/- ¼"

IHIS DOCUMENT IS THE PROPERTY OF VOLTERRA ARCHITECTURAL PRODUCTS LLC AND IS NOT TO BE COPIED IN ANY FORM WITHOUT WRITTEN PERSMISSION FROM VOLTERRA