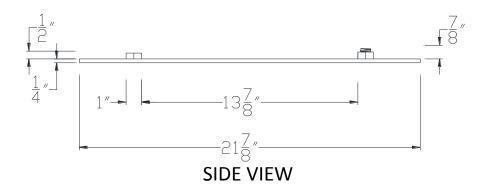

## VXBSDB1004



**FRONT VIEW** 

NOTE: PRODUCT COMES LONG - INSTALLER "TRIMS TO FIT"

Category: Beam Accessories ● Texture: Black Iron ● Product: Volterra Flex ● Tolerance: +/- ¼"

Volterra Architectural Products LLC -1902 North 22nd Avenue - Phoenix, AZ 85009

www.volterraproducts.com

THIS DOCUMENT IS THE PROPERTY OF VOLTERRA ARCHITECTURAL PRODUCTS LLC AND IS NOT TO BE COPIED IN ANY FORM WITHOUT WRITTEN PERSMISSION FROM VOLTERRA



## **VXBSDB1004**



## **TOP VIEW**



NOTE: PRODUCT COMES LONG - INSTALLER "TRIMS TO FIT"

Category: Beam Accessories ● Texture: Black Iron ● Product: Volterra Flex ● Tolerance: +/- ¼"

THIS DOCUMENT IS THE PROPERTY OF VOLTERRA ARCHITECTURAL PRODUCTS LLC AND IS NOT TO BE COPIED IN ANY FORM WITHOUT WRITTEN PERSMISSION FROM VOLTERRA