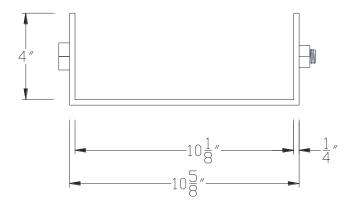

## VXBSDB1004

**FRONT VIEW** 

NOTE: PRODUCT COMES LONG - INSTALLER "TRIMS TO FIT"

Category: Beam Accessories ● Texture: Black Iron ● Product: Volterra Flex ● Tolerance: +/- ¼"

Volterra Architectural Products LLC -1902 North 22nd Avenue - Phoenix, AZ 85009