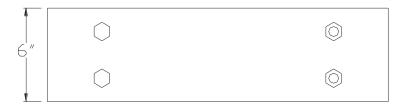

## **TOP VIEW**

NOTE: PRODUCT COMES LONG - INSTALLER "TRIMS TO FIT"

Category: Beam Accessories ● Texture: Black Iron ● Product: Volterra Flex ● Tolerance: +/- ¼"

THIS DOCUMENT IS THE PROPERTY OF VOLTERRA ARCHITECTURAL PRODUCTS LLC AND IS NOT TO BE COPIED IN ANY FORM WITHOUT WRITTEN PERSMISSION FROM VOLTERRA