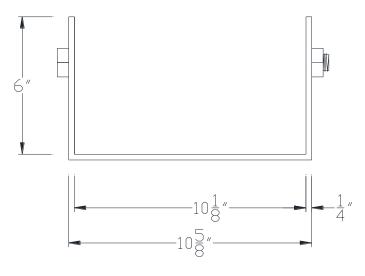

## **VXBSDB1006**

**FRONT VIEW** 

NOTE: PRODUCT COMES LONG - INSTALLER "TRIMS TO FIT"

Category: Beam Accessories ● Texture: Black Iron ● Product: Volterra Flex ● Tolerance: +/- ¼"

Volterra Architectural Products LLC -1902 North 22nd Avenue - Phoenix, AZ 85009