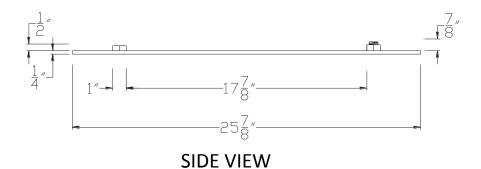

## **TOP VIEW**

NOTE: PRODUCT COMES LONG - INSTALLER "TRIMS TO FIT"

Category: Beam Accessories ● Texture: Black Iron ● Product: Volterra Flex ● Tolerance: +/- ¼"

Volterra Architectural Products LLC -1902 North 22nd Avenue - Phoenix, AZ 85009 www.volterraproducts.com