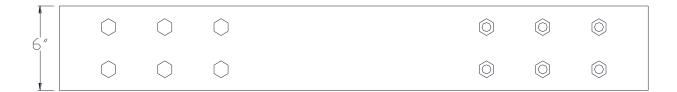

## **TOP VIEW**

NOTE: PRODUCT COMES LONG - INSTALLER "TRIMS TO FIT"

Category: Beam Accessories ● Texture: Black Iron ● Product: Volterra Flex ● Tolerance: +/- ¼"

THIS DOCUMENT IS THE PROPERTY OF VOLTERRA ARCHITECTURAL PRODUCTS LLC AND IS NOT TO BE COPIED IN ANY FORM WITHOUT WRITTEN PERSMISSION FROM VOLTERRA