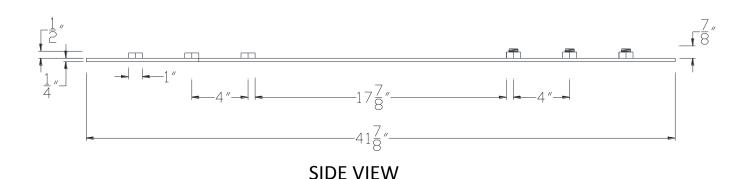

## **TOP VIEW**

NOTE: PRODUCT COMES LONG - INSTALLER "TRIMS TO FIT"

Category: Beam Accessories ● Texture: Black Iron ● Product: Volterra Flex ● Tolerance: +/- ¼"

THIS DOCUMENT IS THE PROPERTY OF VOLTERRA ARCHITECTURAL PRODUCTS LLC AND IS NOT TO BE COPIED IN ANY FORM WITHOUT WRITTEN PERSMISSION FROM VOLTERRA