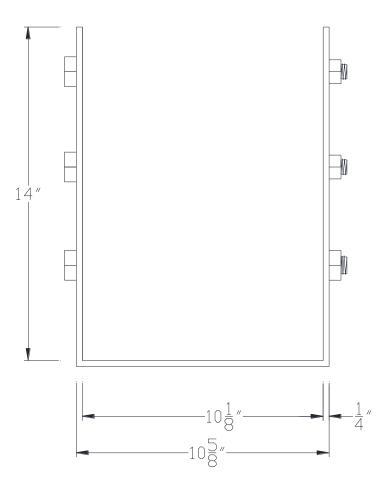

## **VXBSDB1014**

**FRONT VIEW** 

NOTE: PRODUCT COMES LONG - INSTALLER "TRIMS TO FIT"

Category: Beam Accessories ● Texture: Black Iron ● Product: Volterra Flex ● Tolerance: +/- ¼"

Volterra Architectural Products LLC -1902 North 22nd Avenue - Phoenix, AZ 85009