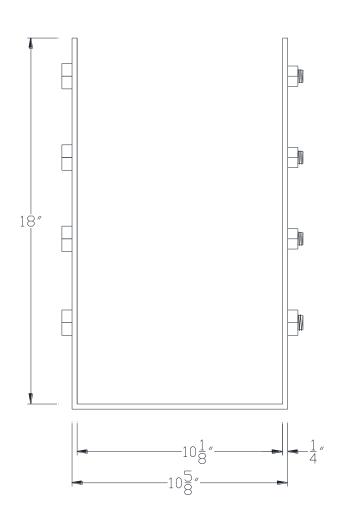

## **VXBSDB1018**

**FRONT VIEW** 

NOTE: PRODUCT COMES LONG - INSTALLER "TRIMS TO FIT"

Category: Beam Accessories ● Texture: Black Iron ● Product: Volterra Flex ● Tolerance: +/- ¼"

Volterra Architectural Products LLC -1902 North 22nd Avenue - Phoenix, AZ 85009

www.volterraproducts.com

THIS DOCUMENT IS THE PROPERTY OF VOLTERRA ARCHITECTURAL PRODUCTS LLC AND IS NOT TO BE COPIED IN ANY FORM WITHOUT WRITTEN PERSMISSION FROM VOLTERRA