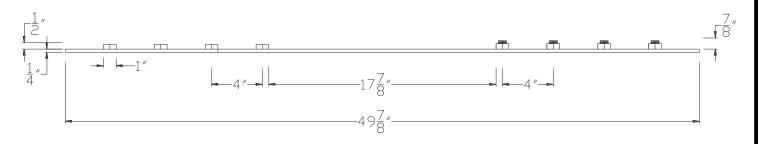

## **VXBSDB1018**

## **TOP VIEW**

SIDE VIEW

NOTE: PRODUCT COMES LONG - INSTALLER "TRIMS TO FIT"

Category: Beam Accessories ● Texture: Black Iron ● Product: Volterra Flex ● Tolerance: +/- ¼"

THIS DOCUMENT IS THE PROPERTY OF VOLTERRA ARCHITECTURAL PRODUCTS LLC AND IS NOT TO BE COPIED IN ANY FORM WITHOUT WRITTEN PERSMISSION FROM VOLTERRA