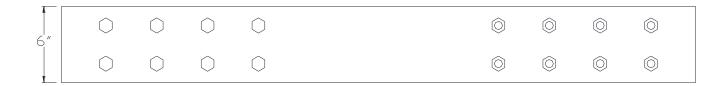

## **VXBSDB1018**

## **TOP VIEW**

SIDE VIEW

NOTE: PRODUCT COMES LONG - INSTALLER "TRIMS TO FIT"

Category: Beam Accessories ● Texture: Black Iron ● Product: Volterra Flex ● Tolerance: +/- ¼"

THIS DOCUMENT IS THE PROPERTY OF VOLTERRA ARCHITECTURAL PRODUCTS LLC AND IS NOT TO BE COPIED IN ANY FORM WITHOUT WRITTEN PERSMISSION FROM VOLTERRA