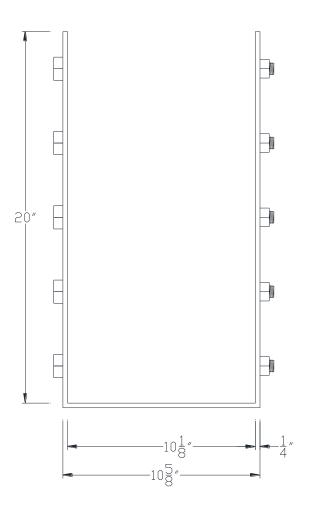

## **VXBSDB1020**

**FRONT VIEW** 

NOTE: PRODUCT COMES LONG - INSTALLER "TRIMS TO FIT"

Category: Beam Accessories ● Texture: Black Iron ● Product: Volterra Flex ● Tolerance: +/- ¼"

Volterra Architectural Products LLC -1902 North 22nd Avenue - Phoenix, AZ 85009

WWW.volterraproducts.com
THIS DOCUMENT IS THE PROPERTY OF VOLTERRA ARCHITECTURAL PRODUCTS LLC AND IS NOT TO BE COPIED IN ANY FORM WITHOUT WRITTEN PERSMISSION FROM VOLTERRA