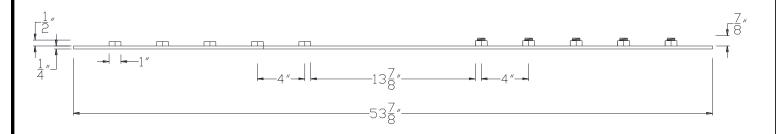

## **TOP VIEW**

SIDE VIEW

NOTE: PRODUCT COMES LONG - INSTALLER "TRIMS TO FIT"

Category: Beam Accessories ● Texture: Black Iron ● Product: Volterra Flex ● Tolerance: +/- ¼"

IHIS DOCUMENT IS THE PROPERTY OF VOLTERRA ARCHITECTURAL PRODUCTS LLC AND IS NOT TO BE COPIED IN ANY FORM WITHOUT WRITTEN PERSMISSION FROM VOLTERRA