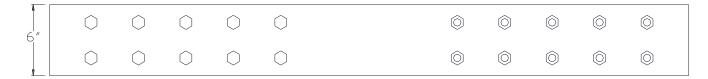

## **TOP VIEW**

SIDE VIEW

NOTE: PRODUCT COMES LONG - INSTALLER "TRIMS TO FIT"

Category: Beam Accessories ● Texture: Black Iron ● Product: Volterra Flex ● Tolerance: +/- ¼"

IHIS DOCUMENT IS THE PROPERTY OF VOLTERRA ARCHITECTURAL PRODUCTS LLC AND IS NOT TO BE COPIED IN ANY FORM WITHOUT WRITTEN PERSMISSION FROM VOLTERRA