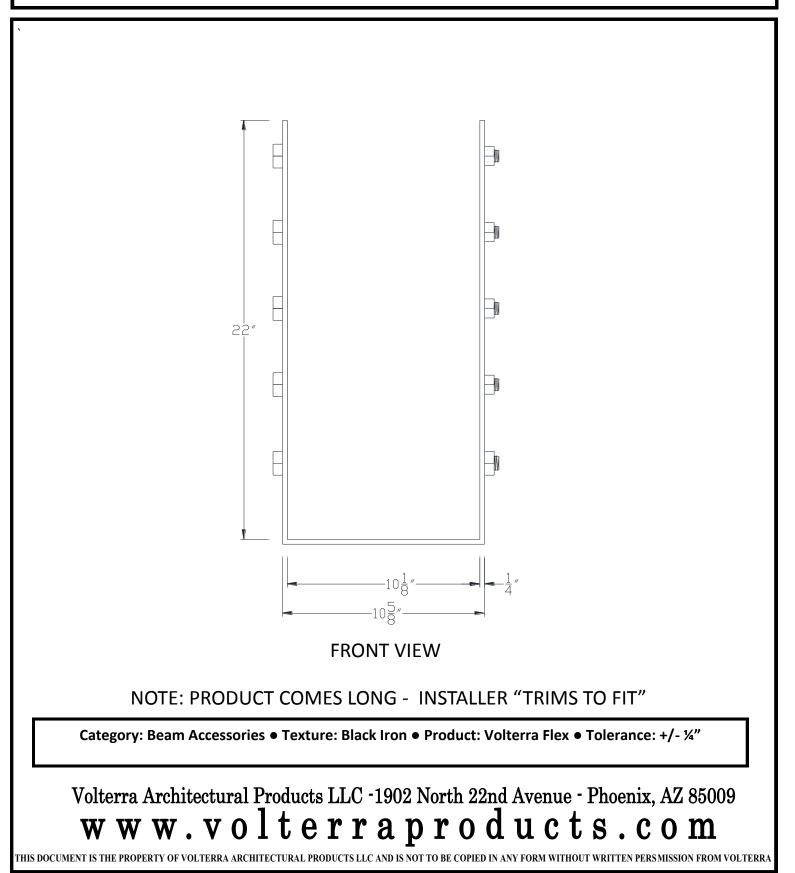

| •                                                                                                                                                    | $\square \land$                                                                                                    |            |            |            |            |                     | Ô | Ô  | Ô        | Ô   |   |      |  |
|------------------------------------------------------------------------------------------------------------------------------------------------------|--------------------------------------------------------------------------------------------------------------------|------------|------------|------------|------------|---------------------|---|----|----------|-----|---|------|--|
| 6″                                                                                                                                                   | 0                                                                                                                  | $\bigcirc$ | $\bigcirc$ | $\bigcirc$ | $\bigcirc$ |                     | Ô | 0  | 0        | 0   | Ô |      |  |
| <u>.</u>                                                                                                                                             |                                                                                                                    |            |            |            |            | TOP VIEW            |   |    |          |     |   |      |  |
|                                                                                                                                                      |                                                                                                                    |            |            |            |            |                     |   |    |          |     |   |      |  |
| [ <u>1</u> ″                                                                                                                                         |                                                                                                                    | _          |            | _          | _          |                     | - | -  | <b>.</b> | -   |   | 7″   |  |
| <u>1</u> ″_                                                                                                                                          |                                                                                                                    | -1″        |            |            | 4″         | 17 <mark>7</mark> ″ |   | 1″ |          |     |   | <br> |  |
|                                                                                                                                                      | -                                                                                                                  |            |            |            |            | 57 <mark>7</mark> ″ |   |    |          |     |   |      |  |
| SIDE VIEW                                                                                                                                            |                                                                                                                    |            |            |            |            |                     |   |    |          |     |   |      |  |
|                                                                                                                                                      |                                                                                                                    |            |            |            |            |                     |   |    |          |     |   |      |  |
|                                                                                                                                                      |                                                                                                                    |            |            |            |            |                     |   |    |          | 177 |   |      |  |
| NOTE: PRODUCT COMES LONG - INSTALLER "TRIMS TO FIT"<br>Category: Beam Accessories • Texture: Black Iron • Product: Volterra Flex • Tolerance: +/- ¼" |                                                                                                                    |            |            |            |            |                     |   |    |          |     |   |      |  |
|                                                                                                                                                      |                                                                                                                    |            |            |            |            |                     |   |    |          |     |   |      |  |
| ۲                                                                                                                                                    | Volterra Architectural Products LLC -1902 North 22nd Avenue - Phoenix, AZ 85009<br><b>www.volterraproducts.com</b> |            |            |            |            |                     |   |    |          |     |   |      |  |

THIS DOCUMENT IS THE PROPERTY OF VOLTERRA ARCHITECTURAL PRODUCTS LLC AND IS NOT TO BE COPIED IN ANY FORM WITHOUT WRITTEN PERSMISSION FROM VOLTERRA