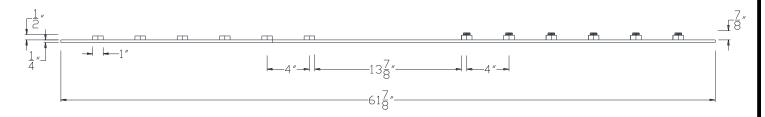

## **TOP VIEW**

SIDE VIEW

NOTE: PRODUCT COMES LONG - INSTALLER "TRIMS TO FIT"

Category: Beam Accessories ● Texture: Black Iron ● Product: Volterra Flex ● Tolerance: +/- ¼"

IHIS DOCUMENT IS THE PROPERTY OF VOLTERRA ARCHITECTURAL PRODUCTS LLC AND IS NOT TO BE COPIED IN ANY FORM WITHOUT WRITTEN PERSMISSION FROM VOLTERRA