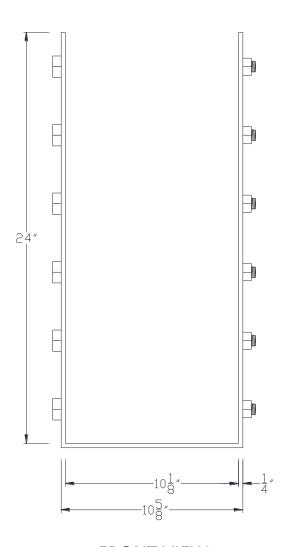

## VXBSDB1024

ARCHITECTURAL PRODUCTS

**FRONT VIEW** 

NOTE: PRODUCT COMES LONG - INSTALLER "TRIMS TO FIT"

Category: Beam Accessories ● Texture: Black Iron ● Product: Volterra Flex ● Tolerance: +/- ¼"

THIS DOCUMENT IS THE PROPERTY OF VOLTERRA ARCHITECTURAL PRODUCTS LLC AND IS NOT TO BE COPIED IN ANY FORM WITHOUT WRITTEN PERSMISSION FROM VOLTERRA