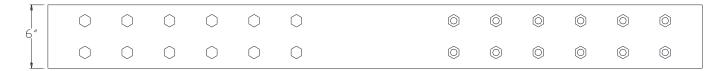

## **TOP VIEW**

SIDE VIEW

NOTE: PRODUCT COMES LONG - INSTALLER "TRIMS TO FIT"

Category: Beam Accessories ● Texture: Black Iron ● Product: Volterra Flex ● Tolerance: +/- ¼"

IHIS DOCUMENT IS THE PROPERTY OF VOLTERRA ARCHITECTURAL PRODUCTS LLC AND IS NOT TO BE COPIED IN ANY FORM WITHOUT WRITTEN PERSMISSION FROM VOLTERRA