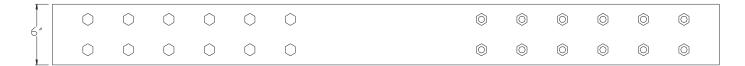

## **TOP VIEW**

SIDE VIEW

NOTE: PRODUCT COMES LONG - INSTALLER "TRIMS TO FIT"

Category: Beam Accessories ● Texture: Black Iron ● Product: Volterra Flex ● Tolerance: +/- ¼"

VTHIS DOCUMENT IS THE PROPERTY OF VOLTERA ARCHITECTURAL PRODUCTS LLC AND IS NOT TO BE COPIED IN ANY FORM WITHOUT WRITTEN PERSMISSION FROM VOLTER-