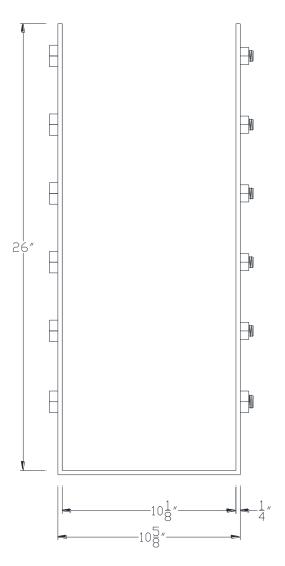

## VXBSDB1026

**FRONT VIEW** 

NOTE: PRODUCT COMES LONG - INSTALLER "TRIMS TO FIT"

Category: Beam Accessories ● Texture: Black Iron ● Product: Volterra Flex ● Tolerance: +/- ½"

Volterra Architectural Products LLC -1902 North 22nd Avenue - Phoenix, AZ 85009

www.volterraproducts.com

THIS DOCUMENT IS THE PROPERTY OF VOLTERRA ARCHITECTURAL PRODUCTS LLC AND IS NOT TO BE COPIED IN ANY FORM WITHOUT WRITTEN PERSMISSION FROM VOLTERRA

## **VXBSDB1026**