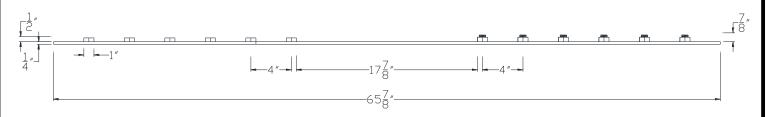

## **TOP VIEW**

SIDE VIEW

NOTE: PRODUCT COMES LONG - INSTALLER "TRIMS TO FIT"

Category: Beam Accessories ● Texture: Black Iron ● Product: Volterra Flex ● Tolerance: +/- ¼"

VTHIS DOCUMENT IS THE PROPERTY OF VOLTERA ARCHITECTURAL PRODUCTS LLC AND IS NOT TO BE COPIED IN ANY FORM WITHOUT WRITTEN PERSMISSION FROM VOLTER-