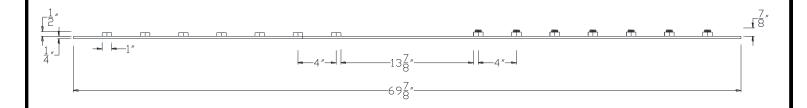

## SIDE VIEW

NOTE: PRODUCT COMES LONG - INSTALLER "TRIMS TO FIT"

Category: Beam Accessories ● Texture: Black Iron ● Product: Volterra Flex ● Tolerance: +/- ¼"

IHIS DOCUMENT IS THE PROPERTY OF VOLTERRA ARCHITECTURAL PRODUCTS LLC AND IS NOT TO BE COPIED IN ANY FORM WITHOUT WRITTEN PERSMISSION FROM VOLTERRA