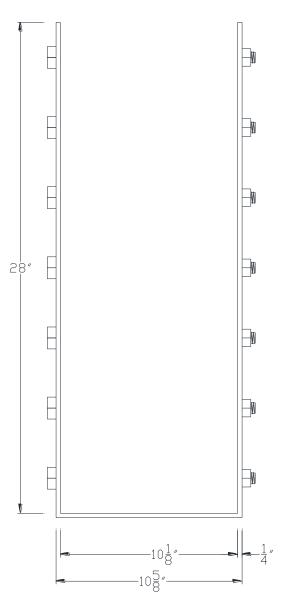

## VXBSDB1028

**FRONT VIEW** 

NOTE: PRODUCT COMES LONG - INSTALLER "TRIMS TO FIT"

Category: Beam Accessories ● Texture: Black Iron ● Product: Volterra Flex ● Tolerance: +/- ¼"

Volterra Architectural Products LLC -1902 North 22nd Avenue - Phoenix, AZ 85009

## VXBSDB1028