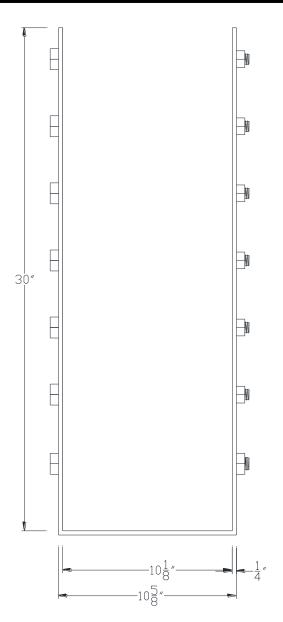

## VXBSDB1030

**FRONT VIEW** 

NOTE: PRODUCT COMES LONG - INSTALLER "TRIMS TO FIT"

Category: Beam Accessories ● Texture: Black Iron ● Product: Volterra Flex ● Tolerance: +/- ¼"

Volterra Architectural Products LLC -1902 North 22nd Avenue - Phoenix, AZ 85009

## **VXBSDB1030**