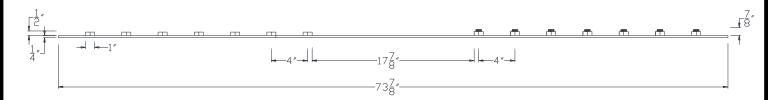

## **VXBSDB1030**

## SIDE VIEW

NOTE: PRODUCT COMES LONG - INSTALLER "TRIMS TO FIT"

Category: Beam Accessories ● Texture: Black Iron ● Product: Volterra Flex ● Tolerance: +/- ¼"

THIS DOCUMENT IS THE PROPERTY OF VOLTERRA ARCHITECTURAL PRODUCTS LLC AND IS NOT TO BE COPIED IN ANY FORM WITHOUT WRITTEN PERSMISSION FROM VOLTERRA