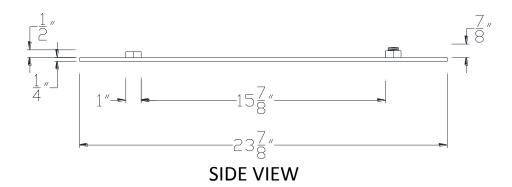

## **VXBSDB1204**

## **TOP VIEW**

NOTE: PRODUCT COMES LONG - INSTALLER "TRIMS TO FIT"

Category: Beam Accessories ● Texture: Black Iron ● Product: Volterra Flex ● Tolerance: +/- ¼"

THIS DOCUMENT IS THE PROPERTY OF VOLTERRA ARCHITECTURAL PRODUCTS LLC AND IS NOT TO BE COPIED IN ANY FORM WITHOUT WRITTEN PERSMISSION FROM VOLTERRA