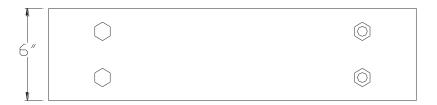

## **VXBSDB1204**

## **TOP VIEW**

NOTE: PRODUCT COMES LONG - INSTALLER "TRIMS TO FIT"

Category: Beam Accessories ● Texture: Black Iron ● Product: Volterra Flex ● Tolerance: +/- ¼"

THIS DOCUMENT IS THE PROPERTY OF VOLTERRA ARCHITECTURAL PRODUCTS LLC AND IS NOT TO BE COPIED IN ANY FORM WITHOUT WRITTEN PERSMISSION FROM VOLTERRA