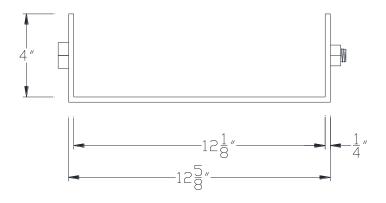

## **VXBSDB1204**

## **FRONT VIEW**

NOTE: PRODUCT COMES LONG - INSTALLER "TRIMS TO FIT"

Category: Beam Accessories ● Texture: Black Iron ● Product: Volterra Flex ● Tolerance: +/- ¼"

THIS DOCUMENT IS THE PROPERTY OF VOLTERRA ARCHITECTURAL PRODUCTS LLC AND IS NOT TO BE COPIED IN ANY FORM WITHOUT WRITTEN PERSMISSION FROM VOLTERRA