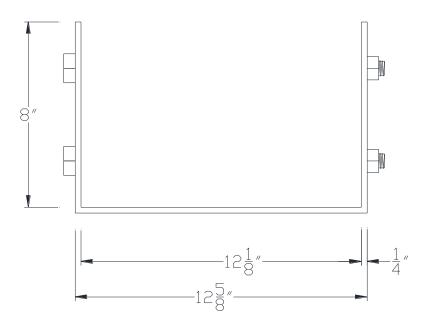

## VXBSDB1208

**FRONT VIEW** 

NOTE: PRODUCT COMES LONG - INSTALLER "TRIMS TO FIT"

Category: Beam Accessories ● Texture: Black Iron ● Product: Volterra Flex ● Tolerance: +/- ¼"

Volterra Architectural Products LLC -1902 North 22nd Avenue - Phoenix, AZ 85009