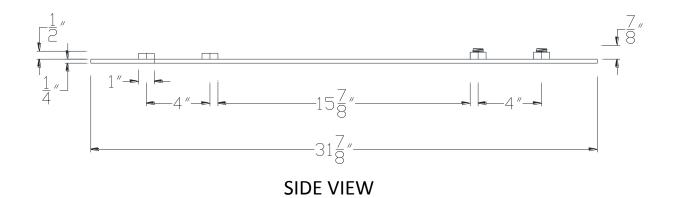

## **TOP VIEW**

NOTE: PRODUCT COMES LONG - INSTALLER "TRIMS TO FIT"

Category: Beam Accessories ● Texture: Black Iron ● Product: Volterra Flex ● Tolerance: +/- ¼"

Volterra Architectural Products LLC -1902 North 22nd Avenue - Phoenix, AZ 85009 www.volterraproducts.com