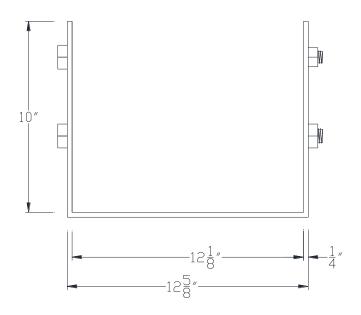

## VXBSDB1210

**FRONT VIEW** 

NOTE: PRODUCT COMES LONG - INSTALLER "TRIMS TO FIT"

Category: Beam Accessories ● Texture: Black Iron ● Product: Volterra Flex ● Tolerance: +/- ¼"

Volterra Architectural Products LLC -1902 North 22nd Avenue - Phoenix, AZ 85009