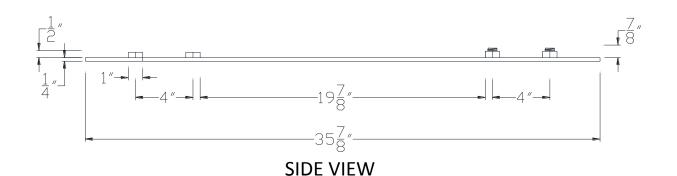

## **TOP VIEW**

NOTE: PRODUCT COMES LONG - INSTALLER "TRIMS TO FIT"

Category: Beam Accessories ● Texture: Black Iron ● Product: Volterra Flex ● Tolerance: +/- ¼"

Volterra Architectural Products LLC -1902 North 22nd Avenue - Phoenix, AZ 85009 www.volterraproducts.com