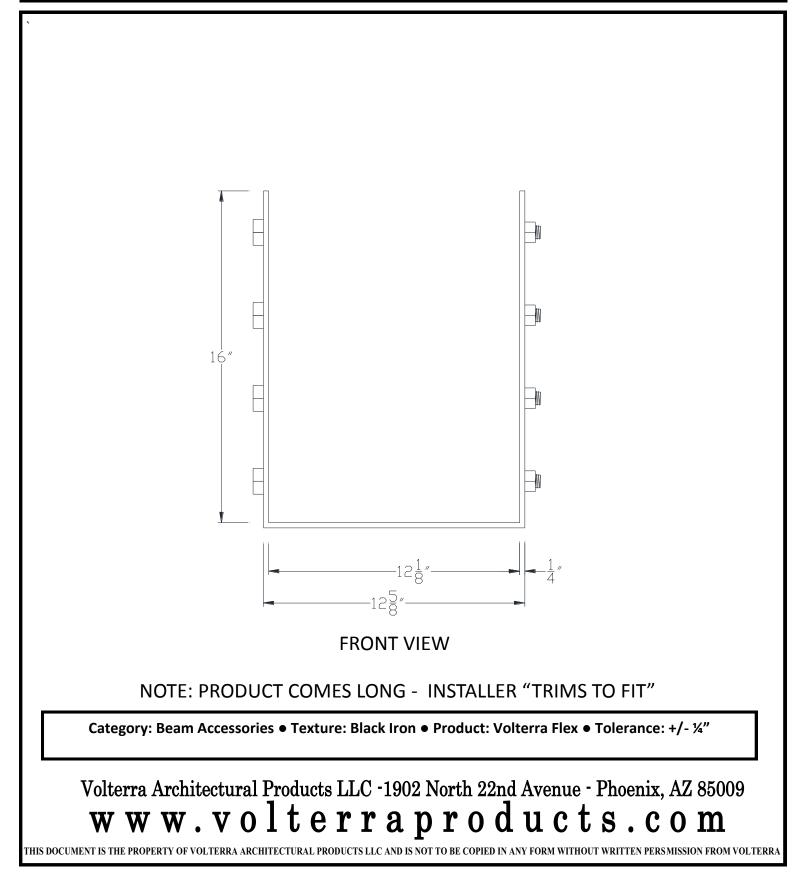

| <u>ه                                    </u> |             |                 |            |            |                                |                     |                           |            |              |                                                                                            |                 |
|----------------------------------------------|-------------|-----------------|------------|------------|--------------------------------|---------------------|---------------------------|------------|--------------|--------------------------------------------------------------------------------------------|-----------------|
| 6″                                           | $\bigcirc$  | $\bigcirc$      | $\bigcirc$ | $\bigcirc$ |                                |                     | Ô                         | Ô          | $\bigcirc$   | $\bigcirc$                                                                                 |                 |
|                                              | $\bigcirc$  | <u> </u>        | $\bigcirc$ | $\bigcirc$ |                                |                     | Ô                         | $\bigcirc$ | Ô            | Ô                                                                                          |                 |
| 5                                            |             |                 |            |            | TOP VIE                        | EW                  | _                         | _          | _            |                                                                                            | 7″              |
|                                              |             | <br>.1 <i>"</i> | 4          |            | 15<br>47                       |                     |                           | -4 "       | <u> </u>     |                                                                                            |                 |
|                                              |             |                 |            |            | SIDE VI                        | EW                  |                           |            |              |                                                                                            |                 |
|                                              |             |                 |            |            |                                |                     |                           |            |              |                                                                                            |                 |
|                                              | NC          | )TE: Pf         | RODUC      | T CON      | 1ES LON(                       | G - INS             | TALLER "                  | TRIMS      | TO FIT       | Γ"                                                                                         |                 |
| C                                            | Category: E | Beam Ac         | cessorie   | s ● Textu  | ire: Black Ir                  | ron • Pro           | duct: Volter              | rra Flex • | Tolerar      | וce: +/- ¼                                                                                 | , <b>))</b><br> |
|                                              |             | 1-:+            | - 4 1 7    |            |                                |                     | 41. 00. J A               |            |              | A77 (                                                                                      |                 |
| ۲۷<br>۲                                      | ollerra A   | TCHILEC         |            |            | 3 LLU - 18<br>• <b>10 10 C</b> | 902 INOI<br>I IN II | th 22nd A<br><b>0 d l</b> |            | . u<br>Luoen | $\mathbf{n} \mathbf{n} \mathbf{n} \mathbf{n} \mathbf{n} \mathbf{n} \mathbf{n} \mathbf{n} $ | 50009<br>m      |