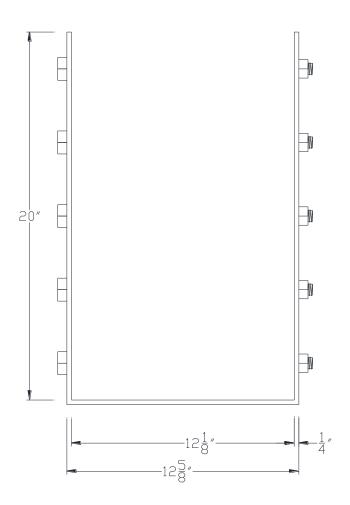

## VXBSDB1220

**FRONT VIEW** 

NOTE: PRODUCT COMES LONG - INSTALLER "TRIMS TO FIT"

Category: Beam Accessories ● Texture: Black Iron ● Product: Volterra Flex ● Tolerance: +/- ¼"

Volterra Architectural Products LLC -1902 North 22nd Avenue - Phoenix, AZ 85009

www.volterraproducts.com

THIS DOCUMENT IS THE PROPERTY OF VOLTERRA ARCHITECTURAL PRODUCTS LLC AND IS NOT TO BE COPIED IN ANY FORM WITHOUT WRITTEN PERSMISSION FROM VOLTERRA