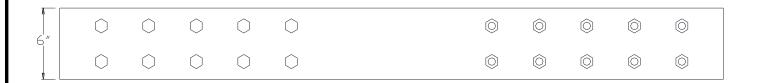

## VXBSDB1220

## **TOP VIEW**

SIDE VIEW

NOTE: PRODUCT COMES LONG - INSTALLER "TRIMS TO FIT"

Category: Beam Accessories ● Texture: Black Iron ● Product: Volterra Flex ● Tolerance: +/- ¼"

IHIS DOCUMENT IS THE PROPERTY OF VOLTERRA ARCHITECTURAL PRODUCTS LLC AND IS NOT TO BE COPIED IN ANY FORM WITHOUT WRITTEN PERSMISSION FROM VOLTERRA