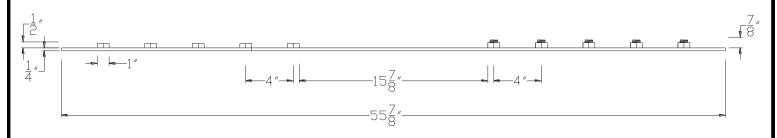

## **TOP VIEW**

SIDE VIEW

NOTE: PRODUCT COMES LONG - INSTALLER "TRIMS TO FIT"

Category: Beam Accessories ● Texture: Black Iron ● Product: Volterra Flex ● Tolerance: +/- ¼"

IHIS DOCUMENT IS THE PROPERTY OF VOLTERRA ARCHITECTURAL PRODUCTS LLC AND IS NOT TO BE COPIED IN ANY FORM WITHOUT WRITTEN PERSMISSION FROM VOLTERRA