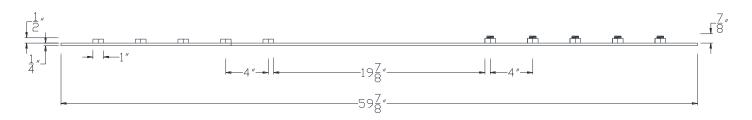

## **TOP VIEW**

SIDE VIEW

NOTE: PRODUCT COMES LONG - INSTALLER "TRIMS TO FIT"

Category: Beam Accessories ● Texture: Black Iron ● Product: Volterra Flex ● Tolerance: +/- ¼"

THIS DOCUMENT IS THE PROPERTY OF VOLTERRA ARCHITECTURAL PRODUCTS LLC AND IS NOT TO BE COPIED IN ANY FORM WITHOUT WRITTEN PERSMISSION FROM VOLTERRA