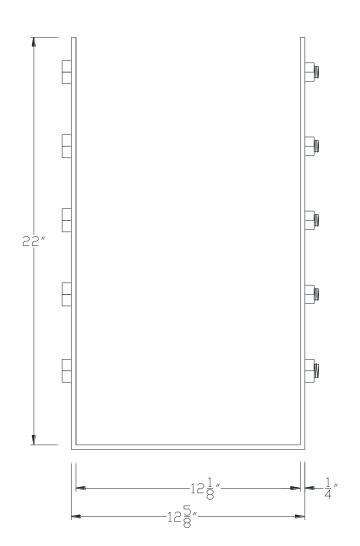

## VXBSDB1222

**FRONT VIEW** 

NOTE: PRODUCT COMES LONG - INSTALLER "TRIMS TO FIT"

Category: Beam Accessories ● Texture: Black Iron ● Product: Volterra Flex ● Tolerance: +/- ¼"

Volterra Architectural Products LLC -1902 North 22nd Avenue - Phoenix, AZ 85009

www.volterraproducts.com

THIS DOCUMENT IS THE PROPERTY OF VOLTERRA ARCHITECTURAL PRODUCTS LLC AND IS NOT TO BE COPIED IN ANY FORM WITHOUT WRITTEN PERSMISSION FROM VOLTERRA