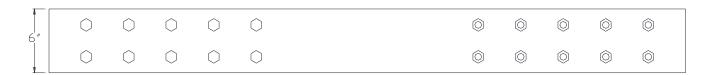

## **TOP VIEW**

SIDE VIEW

NOTE: PRODUCT COMES LONG - INSTALLER "TRIMS TO FIT"

Category: Beam Accessories ● Texture: Black Iron ● Product: Volterra Flex ● Tolerance: +/- ¼"

THIS DOCUMENT IS THE PROPERTY OF VOLTERRA ARCHITECTURAL PRODUCTS LLC AND IS NOT TO BE COPIED IN ANY FORM WITHOUT WRITTEN PERSMISSION FROM VOLTERRA