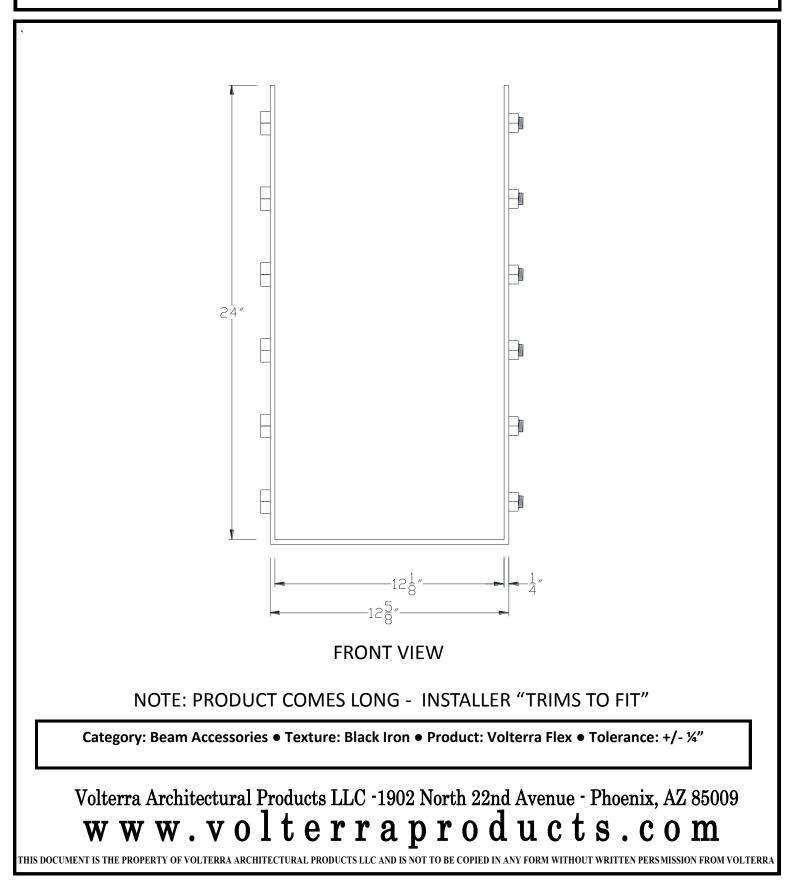

| $\bigcirc \bigcirc $ |            |            |            |            |            |            |                |             |        |        |        |         |       |
|-------------------------------------------------------------------------------------------------------------------------------------------------------------------------------|------------|------------|------------|------------|------------|------------|----------------|-------------|--------|--------|--------|---------|-------|
| $\bigcirc \bigcirc $ |            |            |            |            |            |            |                |             |        |        |        |         |       |
| TOP VIEW<br>-4 = 4 = -4 = -15 = -4 = -4 = -4 = -4 = -4 = -4 = -4 = -                                                                                                          | $\bigcirc$ | $\bigcirc$ | $\bigcirc$ | $\bigcirc$ | $\bigcirc$ | $\bigcirc$ |                | Ô           | Ô      | Ô      | Ô      | Ô       | Ô     |
| $= 1^{m}$                                                                                                                                                                     | $\bigcirc$ | $\bigcirc$ | $\bigcirc$ | $\bigcirc$ | $\bigcirc$ | $\bigcirc$ |                | Ô           | Ô      | Ô      | Ô      | Ô       | Ô     |
| -4''-4''-4''-4''-4''-4''-4''-4''-4''-4'                                                                                                                                       | <br>       |            |            |            |            |            |                |             | Ē      | Ē      | Ē      | Ē       | Ē     |
| SIDE VIEW                                                                                                                                                                     |            | -1 ″       |            |            | <b>–</b> 4 |            |                |             | 4″     |        |        |         |       |
|                                                                                                                                                                               |            |            |            |            |            | SI         | DE VIEW        |             |        |        |        |         |       |
| NOTE: PRODUCT COMES LONG - INSTALLER "TRIMS TO FIT"                                                                                                                           |            | NO         | ΓΕ: ΡΙ     | RODI       | ЈСТ С      | OMES       | LONG - II      | NSTALLE     | R "TR  | IMS    | to fi  | Τ"      |       |
| Category: Beam Accessories ● Texture: Black Iron ● Product: Volterra Flex ● Tolerance: +/- ¼                                                                                  | Categ      | ory: Be    | am Ac      | cessor     | ies ● T    | exture:    | Black Iron • F | Product: Vo | lterra | Flex • | Tolera | ince: + | /- ¼″ |
| Volterra Architectural Products LLC -1902 North 22nd Avenue - Phoenix, AZ 8                                                                                                   |            |            |            |            |            |            |                |             |        |        |        |         |       |