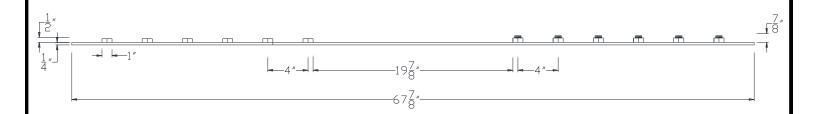

## VXBSDB1226

## SIDE VIEW

NOTE: PRODUCT COMES LONG - INSTALLER "TRIMS TO FIT"

Category: Beam Accessories ● Texture: Black Iron ● Product: Volterra Flex ● Tolerance: +/- ¼"

THIS DOCUMENT IS THE PROPERTY OF VOLTERRA ARCHITECTURAL PRODUCTS LLC AND IS NOT TO BE COPIED IN ANY FORM WITHOUT WRITTEN PERSMISSION FROM VOLTERRA