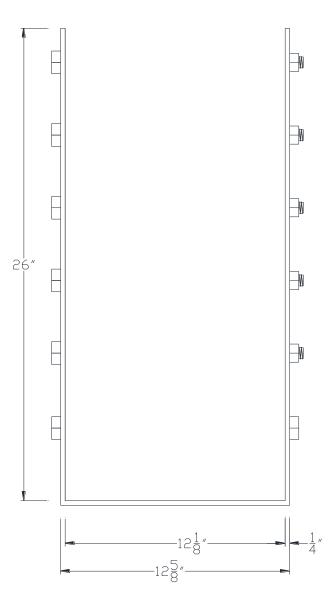

## VXBSDB1226

**FRONT VIEW** 

NOTE: PRODUCT COMES LONG - INSTALLER "TRIMS TO FIT"

Category: Beam Accessories ● Texture: Black Iron ● Product: Volterra Flex ● Tolerance: +/- ¼"

Volterra Architectural Products LLC -1902 North 22nd Avenue - Phoenix, AZ 85009

## VXBSDB1226