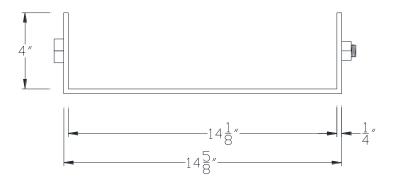

## **FRONT VIEW**

NOTE: PRODUCT COMES LONG - INSTALLER "TRIMS TO FIT"

Category: Beam Accessories ● Texture: Black Iron ● Product: Volterra Flex ● Tolerance: +/- ¼"

THIS DOCUMENT IS THE PROPERTY OF VOLTERRA ARCHITECTURAL PRODUCTS LLC AND IS NOT TO BE COPIED IN ANY FORM WITHOUT WRITTEN PERSMISSION FROM VOLTERRA