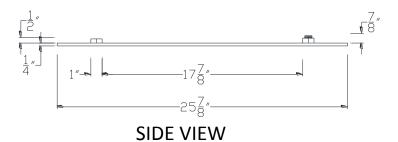

**TOP VIEW** 

NOTE: PRODUCT COMES LONG - INSTALLER "TRIMS TO FIT"

Category: Beam Accessories ● Texture: Black Iron ● Product: Volterra Flex ● Tolerance: +/- ¼"

Volterra Architectural Products LLC -1902 North 22nd Avenue - Phoenix, AZ 85009 www.volterraproducts.com