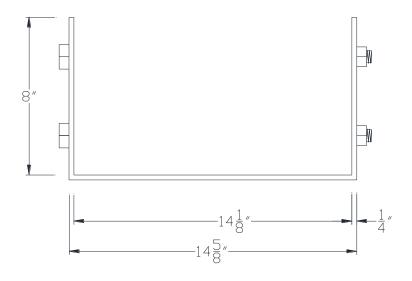

## **VXBSDB1408**

**FRONT VIEW** 

NOTE: PRODUCT COMES LONG - INSTALLER "TRIMS TO FIT"

Category: Beam Accessories ● Texture: Black Iron ● Product: Volterra Flex ● Tolerance: +/- ¼"

Volterra Architectural Products LLC -1902 North 22nd Avenue - Phoenix, AZ 85009

www.volterraproducts.com

THIS DOCUMENT IS THE PROPERTY OF VOLTERRA ARCHITECTURAL PRODUCTS LLC AND IS NOT TO BE COPIED IN ANY FORM WITHOUT WRITTEN PERSMISSION FROM VOLTERRA

**TOP VIEW** 

SIDE VIEW

NOTE: PRODUCT COMES LONG - INSTALLER "TRIMS TO FIT"