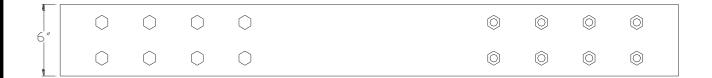

## **TOP VIEW**

SIDE VIEW

NOTE: PRODUCT COMES LONG - INSTALLER "TRIMS TO FIT"

Category: Beam Accessories ● Texture: Black Iron ● Product: Volterra Flex ● Tolerance: +/- ¼"

THIS DOCUMENT IS THE PROPERTY OF VOLTERRA ARCHITECTURAL PRODUCTS LLC AND IS NOT TO BE COPIED IN ANY FORM WITHOUT WRITTEN PERSMISSION FROM VOLTERRA