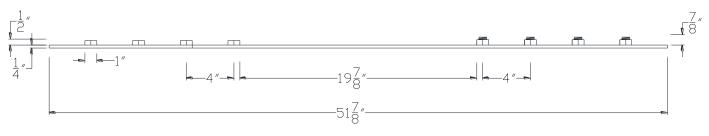

## **TOP VIEW**

SIDE VIEW

NOTE: PRODUCT COMES LONG - INSTALLER "TRIMS TO FIT"

Category: Beam Accessories ● Texture: Black Iron ● Product: Volterra Flex ● Tolerance: +/- ¼"

THIS DOCUMENT IS THE PROPERTY OF VOLTERRA ARCHITECTURAL PRODUCTS LLC AND IS NOT TO BE COPIED IN ANY FORM WITHOUT WRITTEN PERSMISSION FROM VOLTERRA