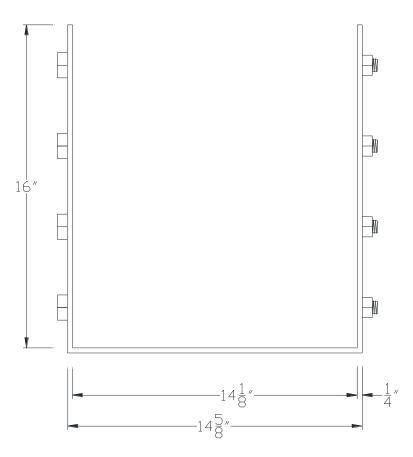

## VXBSDB1416

**FRONT VIEW** 

NOTE: PRODUCT COMES LONG - INSTALLER "TRIMS TO FIT"

Category: Beam Accessories ● Texture: Black Iron ● Product: Volterra Flex ● Tolerance: +/- ¼"

Volterra Architectural Products LLC -1902 North 22nd Avenue - Phoenix, AZ 85009

www.volterraproducts.com

THIS DOCUMENT IS THE PROPERTY OF VOLTERRA ARCHITECTURAL PRODUCTS LLC AND IS NOT TO BE COPIED IN ANY FORM WITHOUT WRITTEN PERSMISSION FROM VOLTERRA