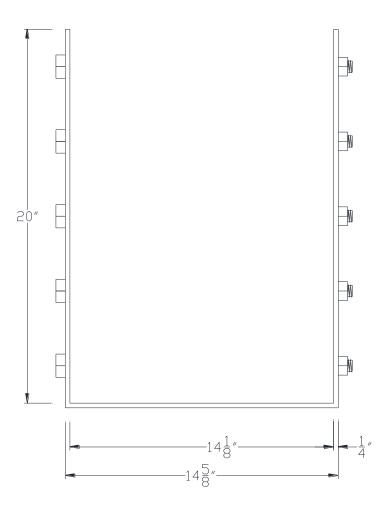

## VXBSDB1420

**FRONT VIEW** 

NOTE: PRODUCT COMES LONG - INSTALLER "TRIMS TO FIT"

Category: Beam Accessories ● Texture: Black Iron ● Product: Volterra Flex ● Tolerance: +/- ¼"

THIS DOCUMENT IS THE PROPERTY OF VOLTERRA ARCHITECTURAL PRODUCTS LLC AND IS NOT TO BE COPIED IN ANY FORM WITHOUT WRITTEN PERSMISSION FROM VOLTERRA