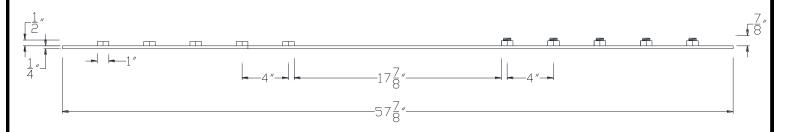

## **TOP VIEW**

SIDE VIEW

NOTE: PRODUCT COMES LONG - INSTALLER "TRIMS TO FIT"

Category: Beam Accessories ● Texture: Black Iron ● Product: Volterra Flex ● Tolerance: +/- ¼"

IHIS DOCUMENT IS THE PROPERTY OF VOLTERRA ARCHITECTURAL PRODUCTS LLC AND IS NOT TO BE COPIED IN ANY FORM WITHOUT WRITTEN PERSMISSION FROM VOLTERRA