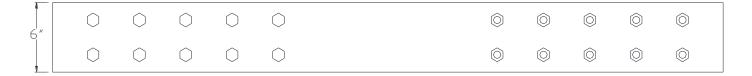

## **TOP VIEW**

SIDE VIEW

NOTE: PRODUCT COMES LONG - INSTALLER "TRIMS TO FIT"

Category: Beam Accessories ● Texture: Black Iron ● Product: Volterra Flex ● Tolerance: +/- ¼"

IHIS DOCUMENT IS THE PROPERTY OF VOLTERRA ARCHITECTURAL PRODUCTS LLC AND IS NOT TO BE COPIED IN ANY FORM WITHOUT WRITTEN PERSMISSION FROM VOLTERRA