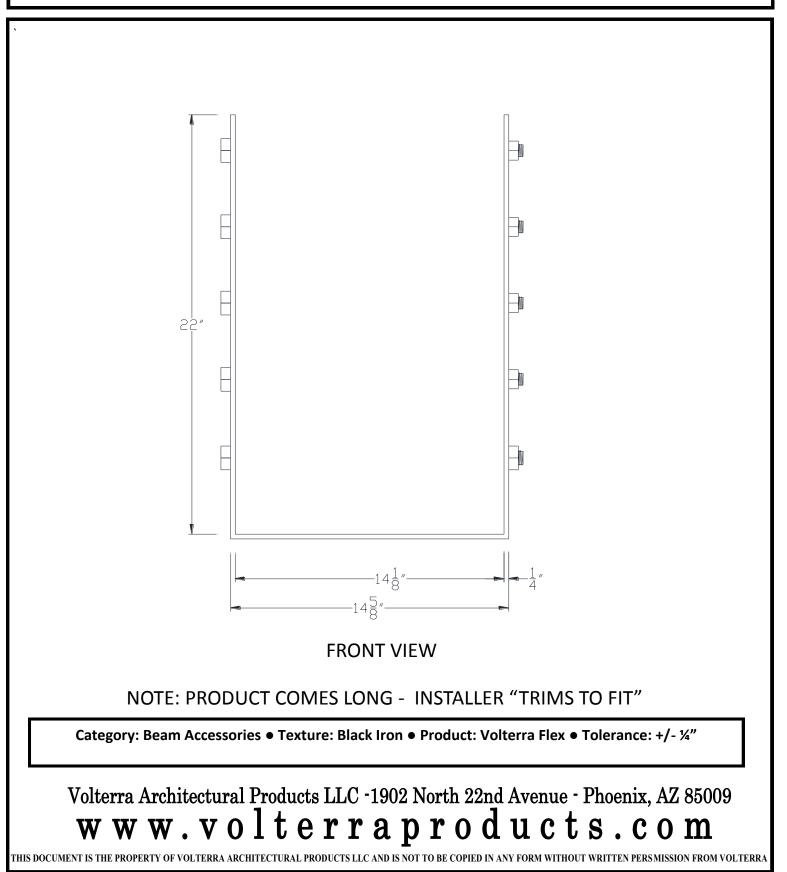

| 6″                                                                                                                         | $\bigcirc$                                                                                    | $\bigcirc$ | $\bigcirc$ | $\bigcirc$ | $\bigcirc$ |                                         | Ć |               | Ô | Ô | Ô        |                |  |
|----------------------------------------------------------------------------------------------------------------------------|-----------------------------------------------------------------------------------------------|------------|------------|------------|------------|-----------------------------------------|---|---------------|---|---|----------|----------------|--|
|