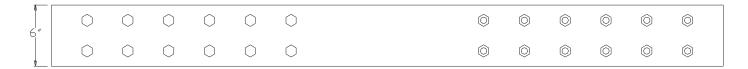

## **TOP VIEW**

SIDE VIEW

NOTE: PRODUCT COMES LONG - INSTALLER "TRIMS TO FIT"

Category: Beam Accessories ● Texture: Black Iron ● Product: Volterra Flex ● Tolerance: +/- ¼"

THIS DOCUMENT IS THE PROPERTY OF VOLTERRA ARCHITECTURAL PRODUCTS LLC AND IS NOT TO BE COPIED IN ANY FORM WITHOUT WRITTEN PERSMISSION FROM VOLTERRA