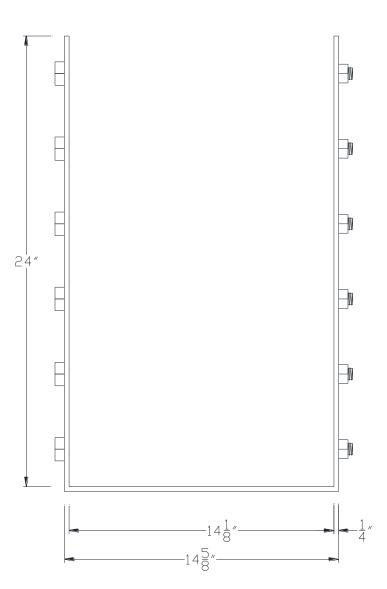

## VXBSDB1424

**FRONT VIEW** 

NOTE: PRODUCT COMES LONG - INSTALLER "TRIMS TO FIT"

Category: Beam Accessories ● Texture: Black Iron ● Product: Volterra Flex ● Tolerance: +/- ¼"

THIS DOCUMENT IS THE PROPERTY OF VOLTERRA ARCHITECTURAL PRODUCTS LLC AND IS NOT TO BE COPIED IN ANY FORM WITHOUT WRITTEN PERSMISSION FROM VOLTERRA