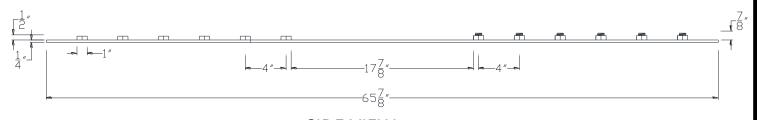

## **TOP VIEW**

SIDE VIEW

NOTE: PRODUCT COMES LONG - INSTALLER "TRIMS TO FIT"

Category: Beam Accessories ● Texture: Black Iron ● Product: Volterra Flex ● Tolerance: +/- ¼"

THIS DOCUMENT IS THE PROPERTY OF VOLTERRA ARCHITECTURAL PRODUCTS LLC AND IS NOT TO BE COPIED IN ANY FORM WITHOUT WRITTEN PERSMISSION FROM VOLTERRA