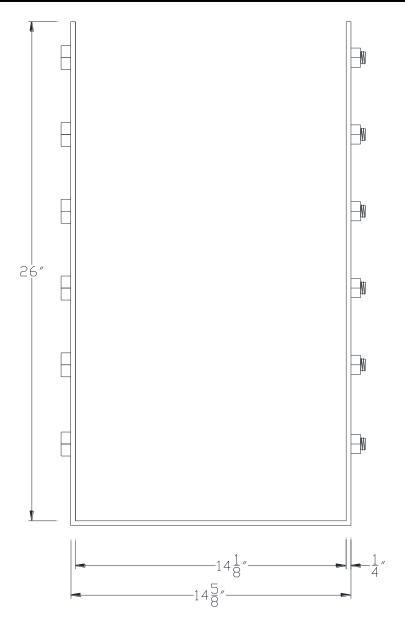

## VXBSDB1426

**FRONT VIEW** 

NOTE: PRODUCT COMES LONG - INSTALLER "TRIMS TO FIT"

Category: Beam Accessories ● Texture: Black Iron ● Product: Volterra Flex ● Tolerance: +/- ¼"

Volterra Architectural Products LLC -1902 North 22nd Avenue - Phoenix, AZ 85009

## **VXBSDB1426**