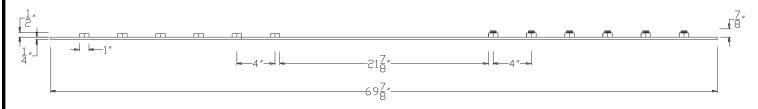

## **TOP VIEW**

SIDE VIEW

NOTE: PRODUCT COMES LONG - INSTALLER "TRIMS TO FIT"

Category: Beam Accessories ● Texture: Black Iron ● Product: Volterra Flex ● Tolerance: +/- ¼"

THIS DOCUMENT IS THE PROPERTY OF VOLTERRA ARCHITECTURAL PRODUCTS LLC AND IS NOT TO BE COPIED IN ANY FORM WITHOUT WRITTEN PERSMISSION FROM VOLTERRA