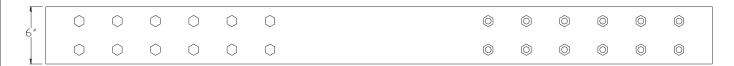

## **TOP VIEW**

SIDE VIEW

NOTE: PRODUCT COMES LONG - INSTALLER "TRIMS TO FIT"

Category: Beam Accessories ● Texture: Black Iron ● Product: Volterra Flex ● Tolerance: +/- ¼"

THIS DOCUMENT IS THE PROPERTY OF VOLTERRA ARCHITECTURAL PRODUCTS LLC AND IS NOT TO BE COPIED IN ANY FORM WITHOUT WRITTEN PERSMISSION FROM VOLTERRA