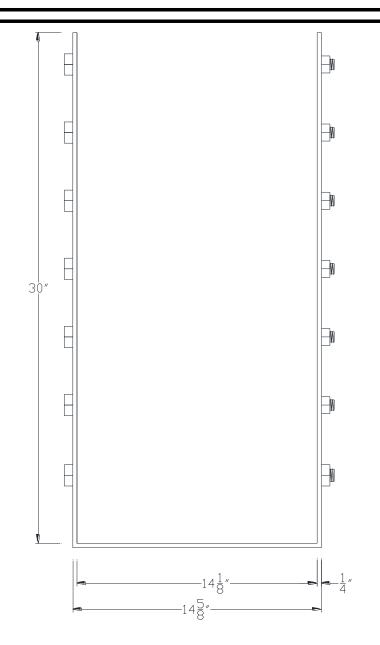

## VXBSDB1430

**FRONT VIEW** 

NOTE: PRODUCT COMES LONG - INSTALLER "TRIMS TO FIT"

Category: Beam Accessories ● Texture: Black Iron ● Product: Volterra Flex ● Tolerance: +/- ¼"

Volterra Architectural Products LLC -1902 North 22nd Avenue - Phoenix, AZ 85009