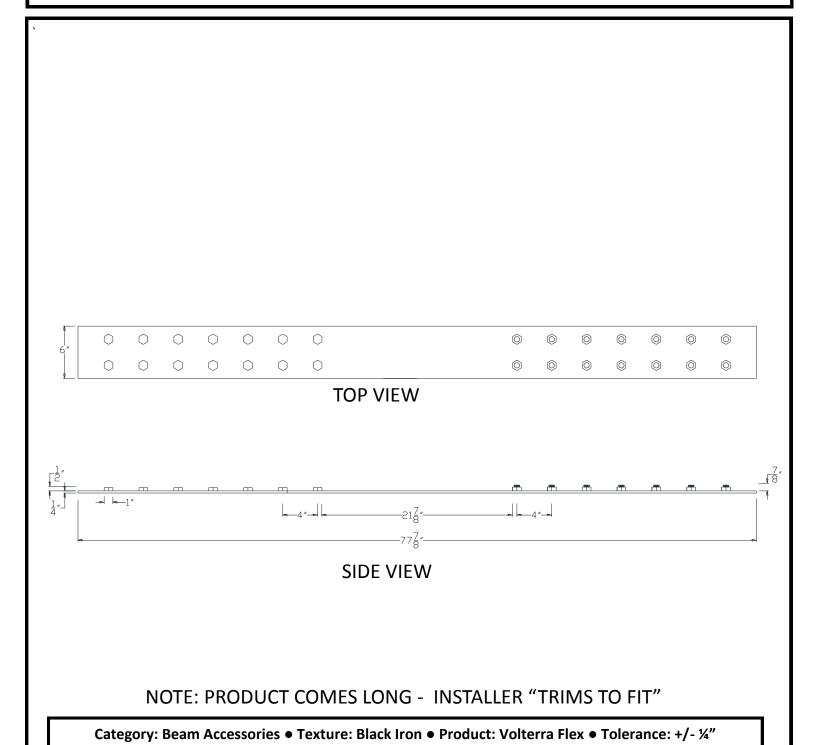

## VXBSDB1430

**FRONT VIEW** 

NOTE: PRODUCT COMES LONG - INSTALLER "TRIMS TO FIT"

Category: Beam Accessories ● Texture: Black Iron ● Product: Volterra Flex ● Tolerance: +/- ¼"

Volterra Architectural Products LLC -1902 North 22nd Avenue - Phoenix, AZ 85009